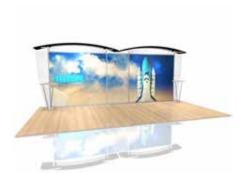

## 3D Model

All graphics must be built with a resolution of at least 100 dpi at the full graphic layout size. All graphics must be created in CMYK color mode to ensure optimal color matching. If specific color matching needs are essential, you MUST provide a PMS color and request a test strip or we cannot guarantee exact color matching. This will add 4+days to your production schedule, but will ensure a match closest to your preferred color. Make sure to flatten all images (if working in Photoshop) and outline all text (if working in illustrator) to ensure nothing is lost. Be aware of all viewable areas and guides that may cut your graphic off (ie. dotted lines show where the graphic wraps around and may not be visible from the front) Production will not begin until final approval of E-proof is received.