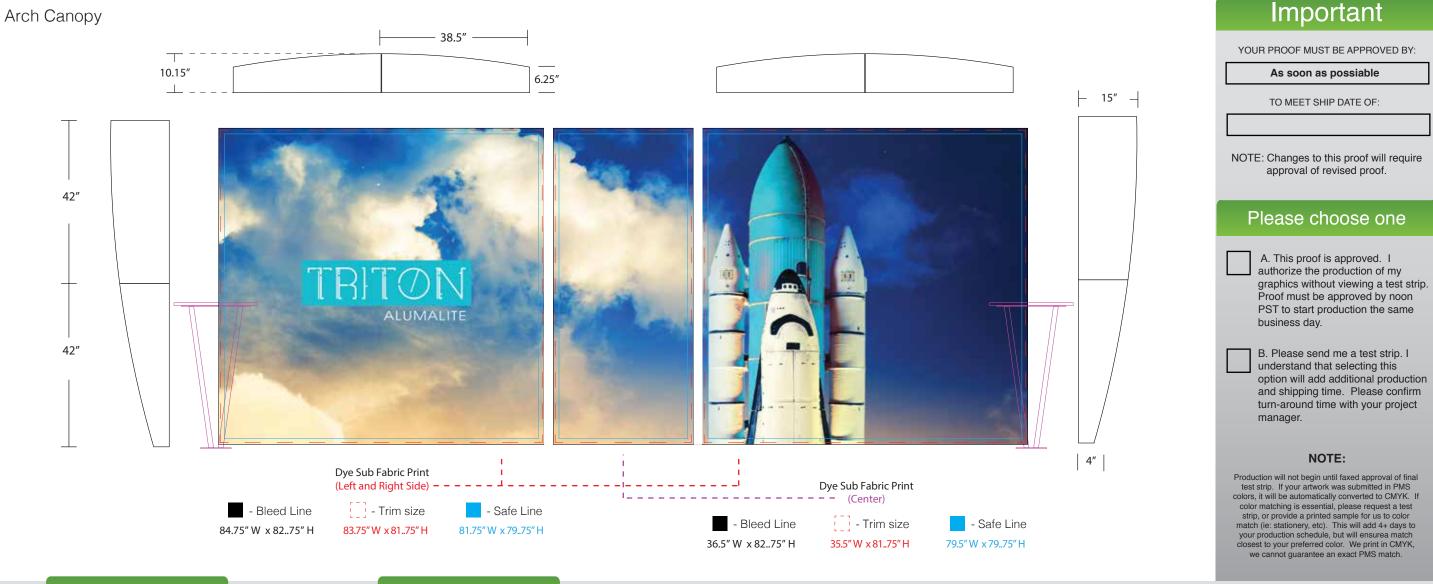

## AL5-V2 Arch 20' Triton Hybrid

## Graphic Specs/E-proof Approval

## 3D Model

All graphics must be built with a resolution of at least 100 dpi at the full graphic layout size. All graphics must be created in CMYK color mode to ensure optimal color matching. If specific color matching needs are essential, you MUST provide a PMS color and request a test strip or we cannot guarantee exact color matching. This will add 4+days to your production schedule, but will ensure a match closest to your preferred color. Make sure to flatten all images (if working in Photoshop) and outline all text (if working in illustrator) to ensure nothing is lost. Be aware of all viewable areas and guides that may cut your graphic off (ie. dotted lines show where the graphic wraps around and may not be visible from the front) Production will not begin until final approval of E-proof is received.