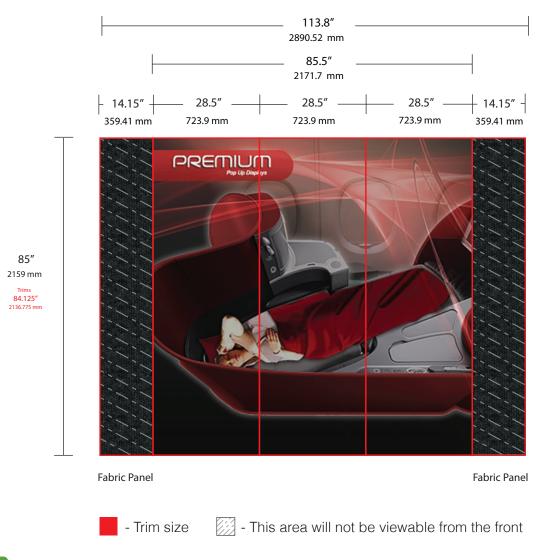

8ft Premium Straight Graphic/Fabric Pop-Up

# Graphic Specs/E-proof Approval

### NOTE:

All graphics must be built with a resolution of at least 100 dpi at the full graphic layout size. All graphics must be created in CMYK color mode to ensure optimal color matching. If specific color matching needs are essential, you MUST provide a PMS color and request a test strip or we cannot guarantee exact color matching. This will add 4+ days to your production

schedule, but will ensure a match closest to your preferred color. Make sure to flatten all images (if working in Photoshop) and outline all text (if working in Illustrator) to ensure nothing is lost. Be aware of all viewable areas and guides that may cut your graphic off (ie. dotted lines show where the graphic wraps around and may not be visible from the front). Production will not begin until final approval of E-proof