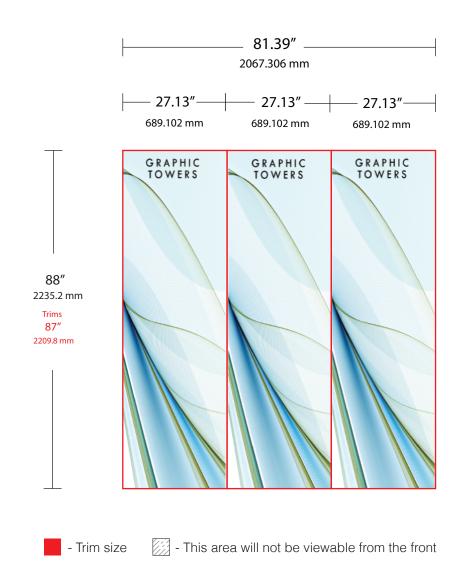

# 3D Model 72\* 1828.8 mm 959.993 mm

Date: Signature: Client:

### NOTE:

All graphics must be built with a resolution of at least 100 dpi at the full graphic layout size. All graphics must be created in CMYK color mode to ensure optimal color matching. If specific color matching needs are essential, you MUST provide a PMS color and request a test strip or we cannot guarantee exact color matching. This will add 4+ days to your production schedule, but will ensure a match closest to your preferred color. Make sure to flatten all images (if working in Photoshop) and outline all text (if working in Illustrator) to ensure nothing is lost. Be aware of all viewable areas and guides that may cut your graphic off (ie. dotted lines show where the graphic wraps around and may not be visible from the front). Production will not begin until final approval of E-proof is received.