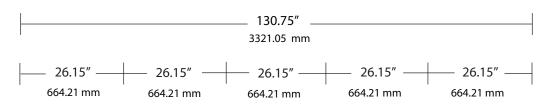

### 3D Model

85"

2159 mm

84.125"

77.5"
1968.5 mm

29.75"
755.65 mm

27.75"
22"
27.75"
704.85 mm
704.85 mm

4600 Counter