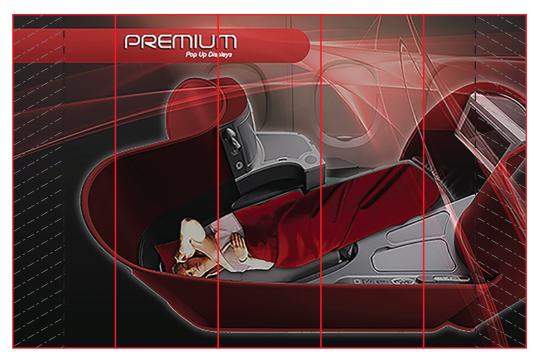

matching. This will add 4+ days to your production schedule, but will ensure a match closest to your preferred color. Make sure to flatten all images (if working in Photoshop) and outline all text (if working in Illustrator) to ensure nothing is lost. Be aware of all viewable areas and guides that may cut your graphic off (ie. dotted lines show where the graphic wraps around and may not be visible from the front).