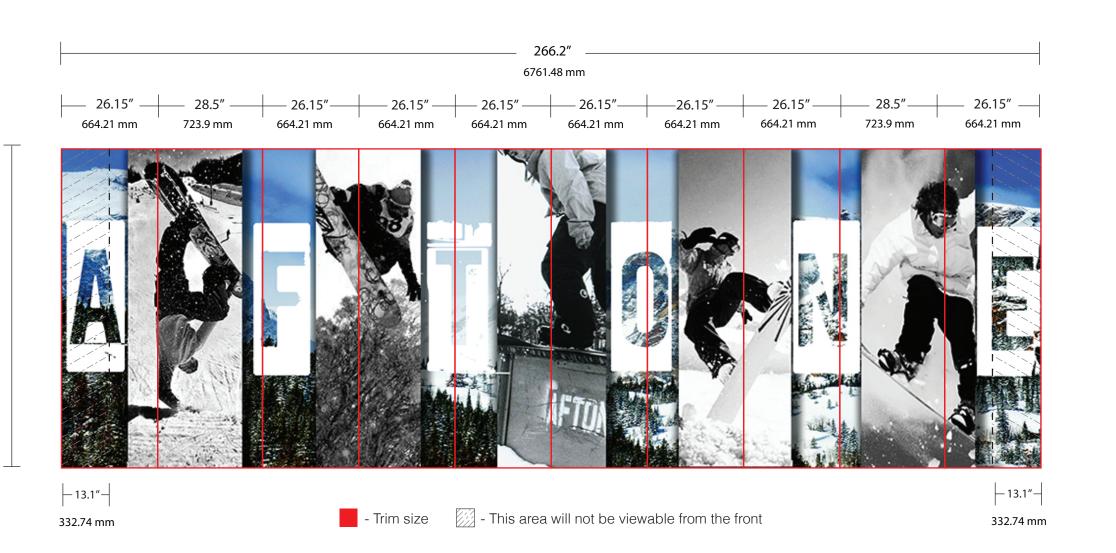

# PRC19-G10

85"

2159 mm

84.125"

# Graphic Specs/E-proof Approval



## **Important**

YOUR PROOF MUST BE APPROVED BY:

As soon as possiable

TO MEET SHIP DATE OF:

NOTE: Changes to this proof will require approval of revised proof.

### Please choose one

- A. This proof is approved. I authorize the production of my graphics without viewing a test strip. Proof must be approved by noon PST to start production the same business day.
- B. Please send me a test strip. I understand that selecting this option will add additional production and shipping time. Please confirm turn-around time with your project manager.

### NOTE:

Production will not begin until faxed approval of final test strip. If your artwork was submitted in PMS colors, it will be automatically converted to CMYK. If color matching is essential, please request a test strip, or provide a print