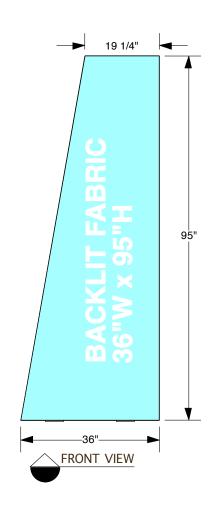

| Description               |              | Date     |    | Scale                | Engineer |  |
|---------------------------|--------------|----------|----|----------------------|----------|--|
| LUMIWALL: 36"X95"H TRAPEZ |              | 2/4/     | 18 | n/a                  | Tigran K |  |
| Part #                    | Product Line | Revision | 1  | QC Approval:         |          |  |
| LWT-38                    | LW           | 00       |    | Production Approval: |          |  |