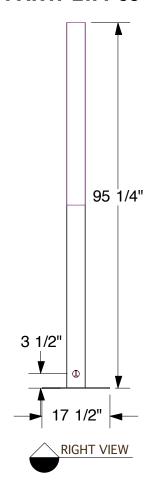

| Description               |              | Date     |    | Scale                | Engineer |  |
|---------------------------|--------------|----------|----|----------------------|----------|--|
| LUMIWALL: 36"X95"H TRAPEZ |              | 2/4/     | 18 | n/a                  | Tigran K |  |
| Part #                    | Product Line | Revision | 1  | QC Approval:         |          |  |
| LWT-38                    | LW           | 00       |    | Production Approval: |          |  |