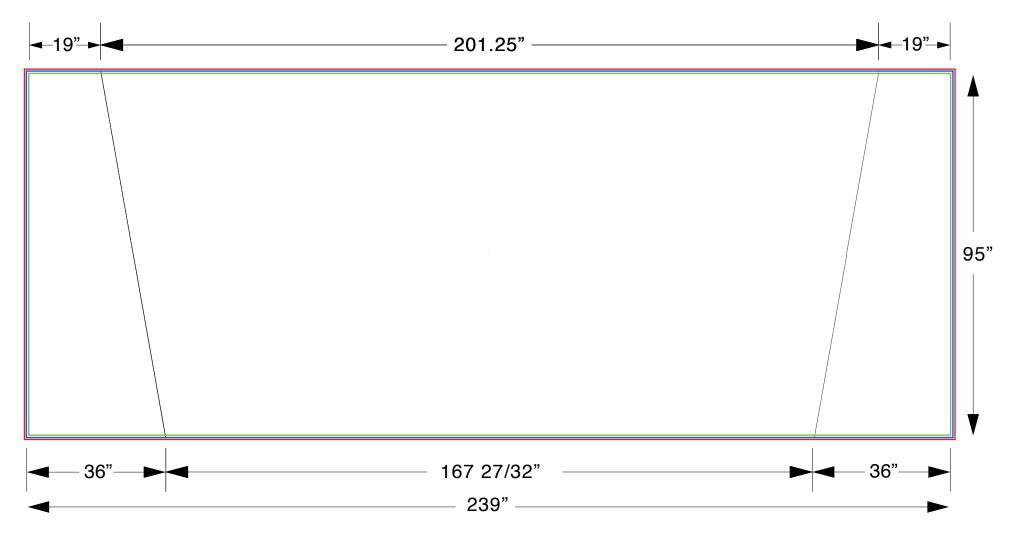

# Graphic Template

Dimensions shown are VISUAL GRAPHIC DIMENSIONS. Please add 1.75"W to width and height for final print size including bleed.

# TOTAL LEFT WALL DIMENSIONS:

37.75"W x 96.75"H

TOTAL CENTER WALL DIMENSIONS:

241.25"W x 96.75"H

TOTAL RIGHT WALL DIMENSIONS:

Order #:

37.75"W x 96.75"H

Date:

\*Note: Package includes two backwalls (20ft. in back and two 3ft. trapezoid accents in front.

Client:

# - Visual Size - Cut Size (+ 1.25") from visual - Bleed Size (+ 0.5" from Cut Size on all sides)

Signature: