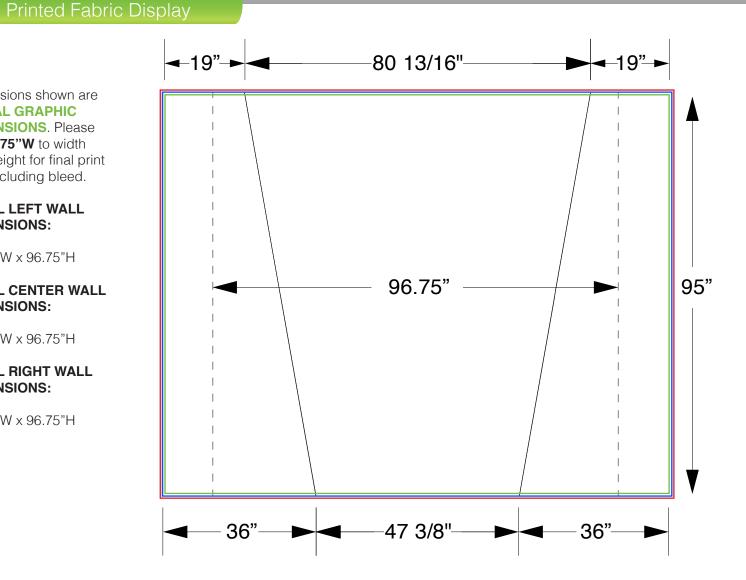

## **LWT-01** LumiWall 10' x 8' LED Backlit

# Graphic Template

Dimensions shown are **VISUAL GRAPHIC DIMENSIONS**. Please add 1.75"W to width and height for final print size including bleed.

#### **TOTAL LEFT WALL DIMENSIONS:**

37.75"W x 96.75"H

#### **TOTAL CENTER WALL DIMENSIONS:**

96.75"W x 96.75"H

### **TOTAL RIGHT WALL DIMENSIONS:**

37.75"W x 96.75"H

- Visual Size

- Cut Size (+ 1.25") from visual

- Bleed Size (+ 0.5" from Cut Size on all sides)

\*Note: Package includes two backwalls (8ft. in back and two trapezoid accents in front. Dotted lines are to depict where the 8ft. frame ends.