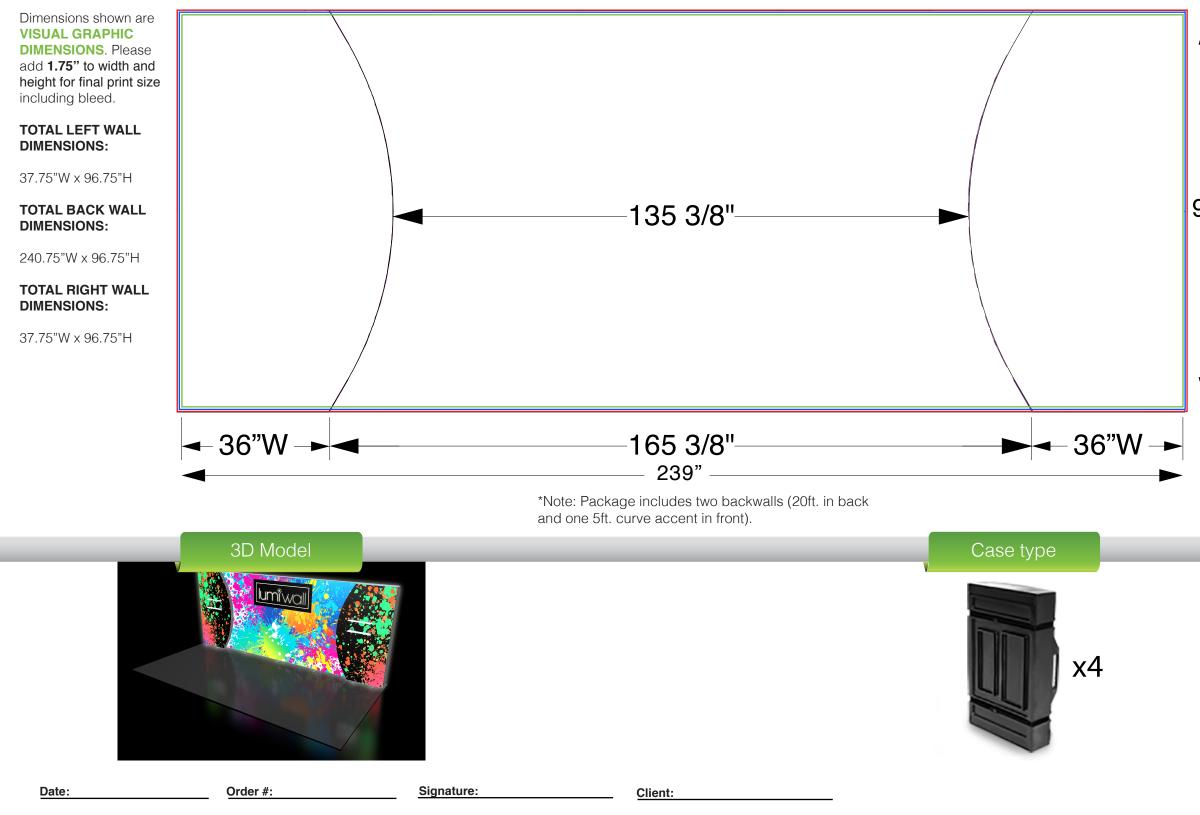

## Graphic Template

**LWCV-01** 

LumiWall 20' x 8' LED Backlit Printed Fabric Display

- Visual Size - Cut Size (+ 1.25") from visual - Bleed Size + 0.5" from Cut Size (on all sides)

YOUR PROOF MUST BE APPROVED BY: