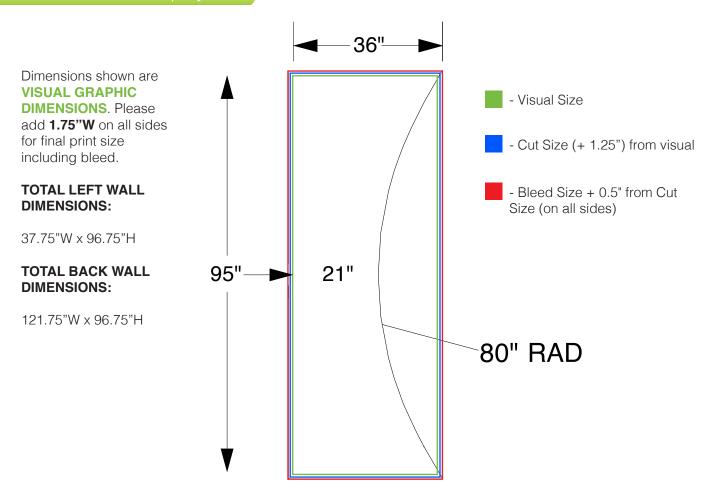

## LWCC-38

LumiWall 3' x 8' LED Backlit Printed Fabric Display

## Graphic Template

\*Note: Package includes two backwalls (10ft. in back and one 3ft. curve accent in front).

3D Model

Case type

| m | $\mathbf{n}$ | rtar | ì |
|---|--------------|------|---|
|   |              | паг  |   |
|   | $\sim$       |      |   |