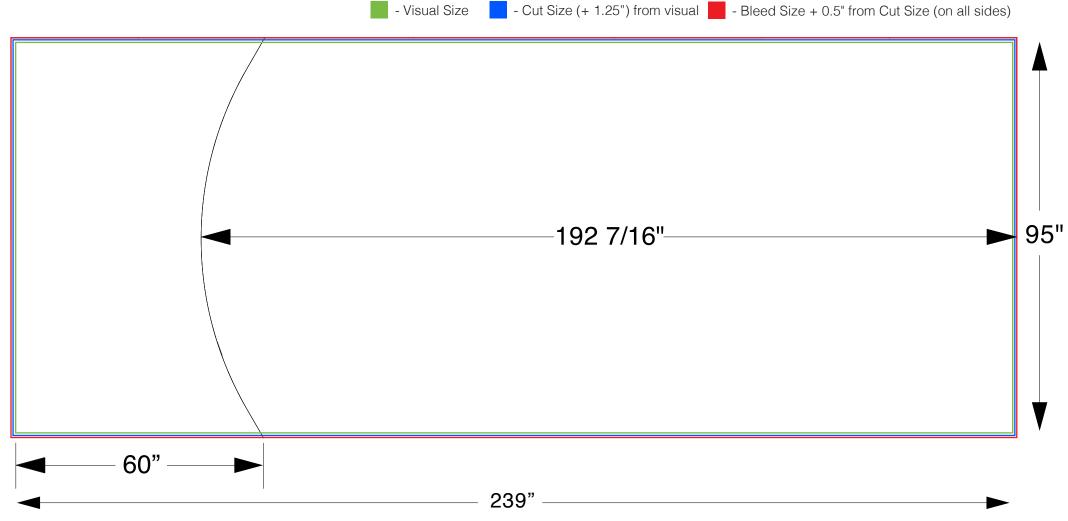

### TOTAL BACK WALL DIMENSIONS:

240.75"W x 96.75"H

\*Note: Package includes two backwalls (20ft. in back and one 5ft. curve accent in front).