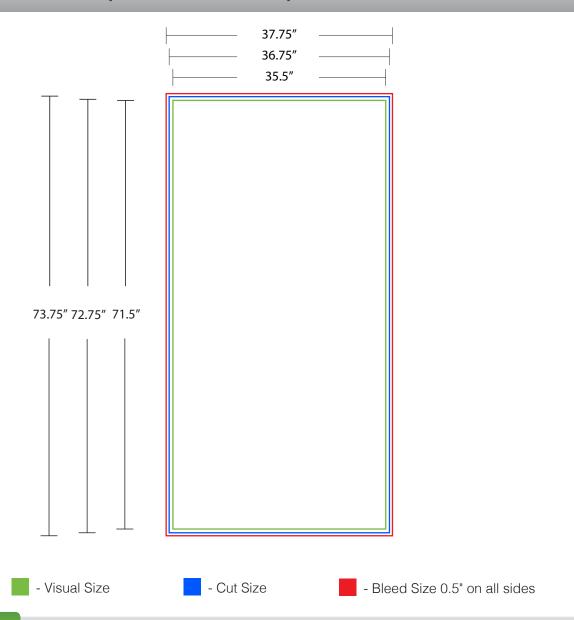

### NOTE:

All graphics must be built with a resolution of at least 100 dpi at the full graphic layout size. All graphics must be created in CMYK color mode to ensure optimal color matching. If specific color matching needs are essential, you MUST provide a PMS color and request a test strip or we cannot guarantee exact color matching. This will add 4+ days to your production schedule, but will ensure a match closest to your preferred color. Make sure to flatten all images (if working in Photoshop) and outline all text (if working in Illustrator) to ensure nothing is lost. Be aware of all viewable areas and guides that may cut your graphic off (ie. dotted lines show where the graphic wraps around and may not be visible from the front). Production will not begin until final approval of E-proof is received.