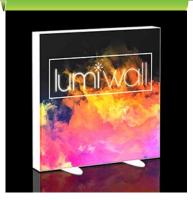

LW-33
LumiWall 3' x 3' LED Backlit
Printed Fabric Display

# Graphic Template



3D Model



Date:

Order #: Signature: Client:

### Case type



## **Important**

YOUR PROOF MUST BE APPROVED BY:

TO MEET SHIP DATE OF:

NOTE: Changes to this proof will require approval of revised proof.

### Please choose one

- A. This proof is approved. I authorize the production of my graphics without viewing a test strip. Proof must be approved by noon PST to start production the same business day.
- B. Please send me a test strip. I understand that selecting this option will add additional production and shipping time. Please confirm turn-around time with your project manager.

#### NOTE:

All graphics must be built with a resolution of at least 100 dpi at the full graphic layout size. All graphics must be created in CMYK color mode to ensure optimal color matching. If specific color matchi