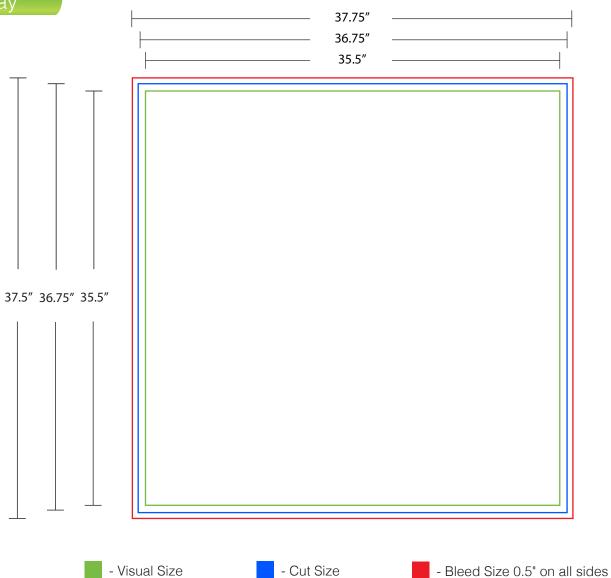

LW-33
LumiWall 3' x 3' LED Backlit
Printed Fabric Display

#### NOTE:

All graphics must be built with a resolution of at least 100 dpi at the full graphic layout size. All graphics must be created in CMYK color mode to ensure optimal color matching. If specific color matching needs are essential, you MUST provide a PMS color and request a test strip or we cannot guarantee exact color matching. This will add 4+ days to your production schedule, but will ensure a match closest to your preferred color. Make sure to flatten all images (if working in Photoshop) and outline all text (if working in Illustrator) to ensure nothing is lost. Be aware of all viewable areas and guides that may cut your graphic off (ie. dotted lines show where the graphic wraps around and may not be visible from the front). Production will not begin until final approval of E-proof is received.