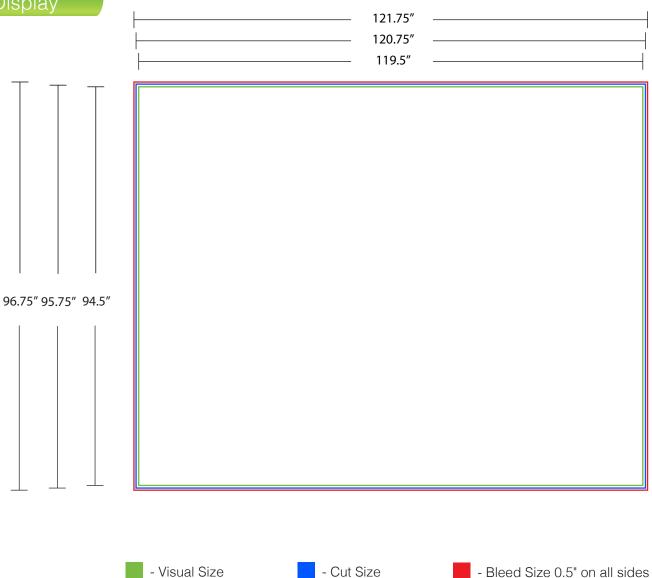

LW-108 LumiWall 10' x 8' LED Backlit Printed Fabric Display

#### NOTE:

All graphics must be built with a resolution of at least 100 dpi at the full graphic layout size. All graphics must be created in CMYK color mode to ensure optimal color matching. If specific color matching needs are essential, you MUST provide a PMS color and request a test strip or we cannot guarantee exact color matching. This will add 4+ days to your production schedule, but will ensure a match closest to your preferred color. Make sure to flatten all images (if working in Photoshop) and outline all text (if working in Illustrator) to ensure nothing is lost. Be aware of all viewable areas and guides that may cut your graphic off (ie. dotted lines show where the graphic wraps around and may not be visible from the front). Production will not begin until final approval of E-proof is received.