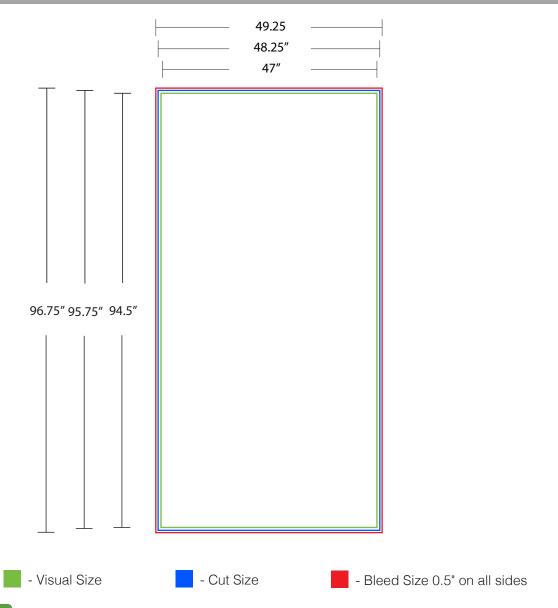

NOTE: All graphics must be built with a resolution of at least 100 dpi at the full graphic layout size. All graphics must be created in CMYK color mode to ensure optimal color matching. If specific color matching needs are essential, you MUST provide a PMS color and request a test strip or we cannot guarantee exact color matching. This will add 4+ days to your production schedule, but will ensure a match closest to your preferred color. Make sure to flatten all images (if

working in Photoshop) and outline all text (if working in

Illustrator) to ensure nothing is lost. Be aware of all viewable areas and guides that may cut your graphic off (ie. dotted lines show where the graphic wraps around and may not be visible from the front).