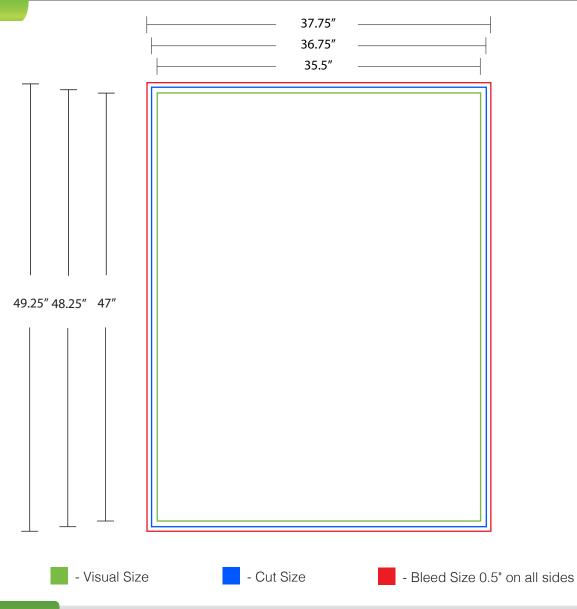

EGW-34
Elite Graphic Wall 3' x 4'
Printed Fabric Display

## Graphic Template

3D Model Case type

Order #:

Date:

Signature: Client:

## **Important**

YOUR PROOF MUST BE APPROVED BY:

TO MEET SHIP DATE OF:

NOTE: Changes to this proof will require approval of revised proof.

## Please choose one

A. This proof is approved. I authorize the production of my graphics without viewing a test strip. Proof must be approved by noon PST to start production the same business day.

B. Please send me a test strip. I understand that selecting this option will add additional production and shipping time. Please confirm turn-around time with your project manager.

## NOTE:

All graphics must be built with a resolution of at least 100 dpi at the full graphic layout size. All graphics must be created in CMYK color mode to ensure optimal color matching. If specific color matching needs are essential, you MUST provide a PMS color and request a test strip or we cannot guarantee exact color matching. This will add 4+ days to your production schedule, but will ensure a match closest to your preferred color. Make sure to flatten all images (if working in Photoshop) and outline all text (if working in Illustrator) to ensure nothing is lost. Be aware of all viewable areas and guides that may cut your graphic off (ie. dotted lines show where the graphic wraps around and may not be visible from the front). Production will not begin until final approval of E-proof is received.