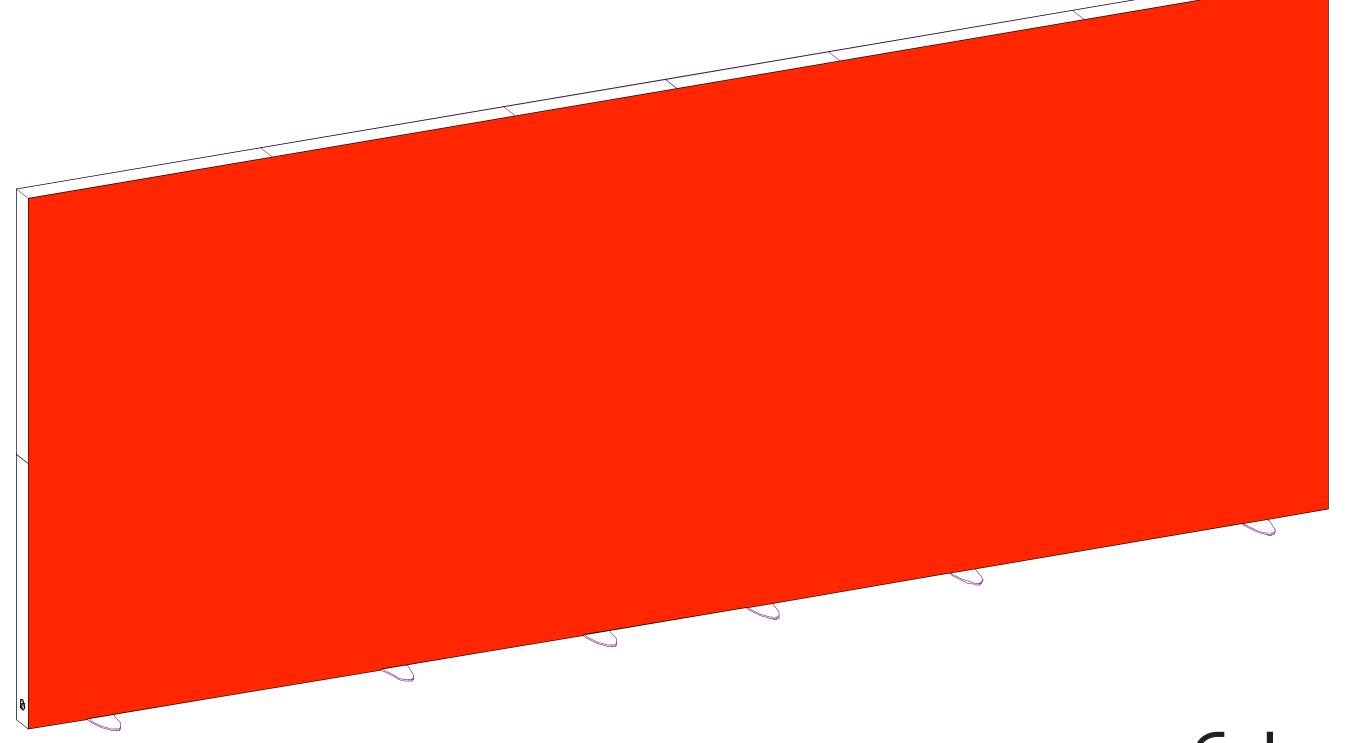

## **ASSEMBLY INSTRUCTIONS**

CLIENT: ORDER: INSTR: LW-208-INSTR

| Profile      | Label | #  | Description                                                                      |
|--------------|-------|----|----------------------------------------------------------------------------------|
|              | 001   | 6  | 1/4" ALUMINIUM OVAL BASE PLATE 17.5" (444.5mm) x 4.72" (120mm)                   |
| حقد          | 002   | 1  | M1901 - 45" (1143mm) EXTRUSION W/ (1) 45° CUT, (2) HOLES FOR BASE PLATE & LIGHTS |
| -            | 003   | 1  | M1901 - 45" (1143mm) EXTRUSION W/ (2) HOLES FOR BASE PLATE & LIGHTS              |
| حقہ          | 004   | 1  | M1901- 30" (762mm) EXTRUSION W/ (2) HOLES FOR BASE PLATE & LIGHTS                |
| حقه          | 005   | 1  | M1901- 30" (762mm) EXTRUSION W/ (2) HOLES FOR BASE PLATE & LIGHTS                |
| حقد          | 006   | 1  | M1901 - 45" (1143mm) EXTRUSION W/ (2) HOLES FOR BASE PLATE & LIGHTS              |
| حقد          | 007   | 1  | M1901 - 45" (1143mm) EXTRUSION W/ (1) 45° CUT, (2) HOLES FOR BASE PLATE & LIGHTS |
| حاد          | 008   | 1  | M1901 - 47.5" (1206.5mm) EXTRUSION W/ (1) 45° CUT, PLASTIC EXTR. & POWER SUPPLY  |
| 4            | 009   | 1  | M1901 - 47.5" (1206.5mm) EXTRUSION W/ (1) 45° CUT & PLASTIC EXTRUSION            |
| 46           | 010   | 1  | M1901 - 45" (1143mm) EXTRUSION W/ (1) 45° CUT & LIGHTS                           |
|              | 011   | 1  | M1901- 45" (1143mm) EXTRUSION W/LIGHTS                                           |
| <del>-</del> | 012   | 1  | M1901- 30" (762mm) EXTRUSION W/LIGHTS                                            |
| 46           | 013   | 1  | M1901- 30" (762mm) EXTRUSION W/LIGHTS                                            |
| -            | 014   | 1  | M1901- 45" (1143mm) EXTRUSION W/LIGHTS                                           |
|              | 015   | 1  | M1901 - 45" (1143mm) EXTRUSION W/ (1) 45° CUT & LIGHTS                           |
| -            | 016   | 1  | M1901 - 47.5" (1206.5mm) EXTRUSION W/ (1) 45° CUT & PLASTIC EXTRUSION            |
|              | 017   | 1  | M1901 - 47.5" (1206.5mm) EXTRUSION W/ (1) 45° CUT, PLASTIC EXTR. & POWER SUPPLY  |
| -            | 018   | 1  | Z4400 - 30.22" (767.6mm) EXTRUSION W/ (2) TENSION LOCKS                          |
| =            | 019   | 1  | Z4400 - 46.88" (1190.6mm) EXTRUSION W/ (1) TENSION LOCKS                         |
| -            | 020   | 1  | Z4400 - 46.88" (1190.6mm) EXTRUSION W/ (1) TENSION LOCKS                         |
| -            | 021   | 1  | Z4400 - 46.88" (1190.6mm) EXTRUSION W/ (1) TENSION LOCKS                         |
| -            | 022   | 1  | Z4400 - 46.88" (1190.6mm) EXTRUSION W/ (1) TENSION LOCKS                         |
| -            | 023   | 1  | Z4400 - 46.88" (1190.6mm) EXTRUSION W/ (1) TENSION LOCKS                         |
| -            | 024   | 1  | Z4400 - 46.88" (1190.6mm) EXTRUSION W/ (1) TENSION LOCKS                         |
| -            | 025   | 1  | Z4400 - 46.88" (1190.6mm) EXTRUSION W/ (1) TENSION LOCKS                         |
| -            | 026   | 1  | Z4400 - 46.88" (1190.6mm) EXTRUSION W/ (1) TENSION LOCKS                         |
| -            | 027   | 1  | Z4400 - 30.22" (767.6mm) EXTRUSION W/ (2) TENSION LOCKS                          |
| 41           |       | 8  | Z966 90° CORNER INTERNAL CONNECTOR                                               |
|              |       | 28 | Z967 STRAIGHT INTERNAL CONNECTOR                                                 |
| 且            |       | 12 | 5/16-18 FLAT HEAD SCREW 0.75" LONG FOR BASE PLATES                               |
|              |       | 2  | 240"W (6096mm) x 95"H (2413mm) DYESUB GRAPHIC W/ SEG WELT ALL 4 SIDES            |