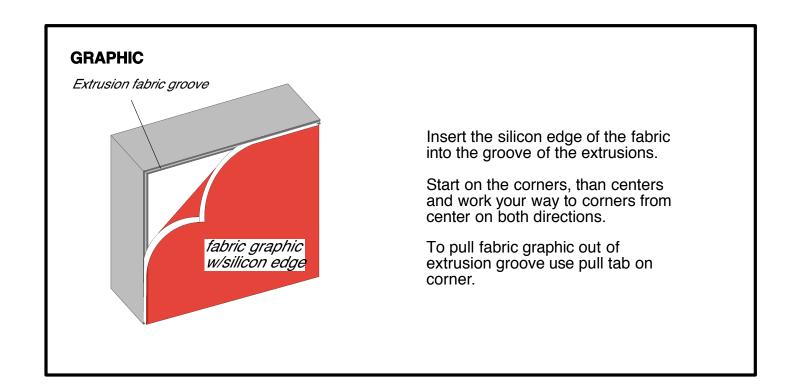

WCV-58-INSTR











## **INSTRUCTIONS**

- 1. Slide straight connector (Z967) into inner channel of extrusion. Turn screw enough to hold connector in place.
- 2. Take another extrusion and slide onto straight connector. Tigthen both screws to connect extrusions together.
- 3. Repeat above steps to connect all spliced extrusions together.
- 4. Slide corner connector (Z965) into both sides of horizontal extrusions. Turn each screw enough to hold connector in place.
- 5. Slide vertical extrusions onto corner connectors of top horizontal extrusion. Turn each screw enough to hold connector in place.
- 6. Finish frame assembly by sliding corner connectors of bottom horizontal extrusion into inner channel of vertical extrusions and tighten the screws to secure frame extrusions together.







| Profile | Label | # | Description                                                                   |
|---------|-------|---|-------------------------------------------------------------------------------|
|         | 001   | 2 | 1/4" ALUMINIUM OVAL BASE PLATE 17-1/2" x 4-3/4"                               |
|         | 002   | 1 | M1901 44-15/16" EXTRUSION W/30° & 45° CUTS, (4) HOLES FOR BASE PLATE & LIGHTS |
| _       | 003   | 1 | M1901 47-1/2" EXTRUSION W/45° CUT, PLASTIC EXTR. & POWER SUPPLY               |
|         | 004   | 1 | M1901 47-1/2" EXTRUSION W/45° CUT, PLASTIC EXTR                               |
|         | 005   | 1 | M1901 8-21/32" EXTRUSION W/30° CUT                                            |
| -000-   | 006   | 1 | M1901 80" RADIUS CURVED EXTRUSION