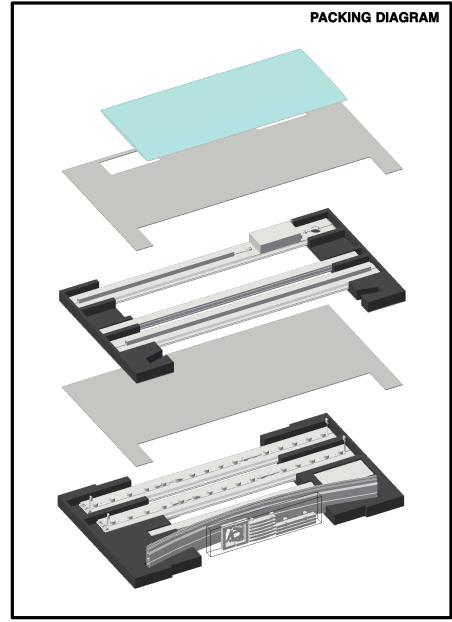

NOTE:
DO NOT DISCARD
ANY PACKING
MATERIAL.
LEVELS OF PARTS
MAY BE
SEPARATED BY
WHITE SHEETS OF
PLASTIC,
COROPLAST OR
CARDBOARD.