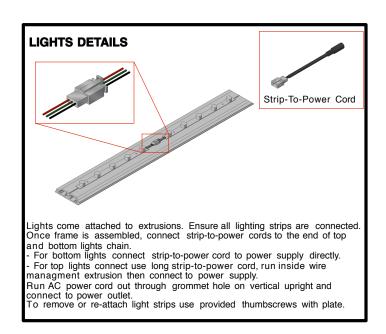

|
| -            | 026   | 1  | Z4400 - 46.88" (1190.6mm) EXTRUSION W/ (1) TENSION LOCKS                         |
| -            | 027   | 1  | Z4400 - 30.22" (767.6mm) EXTRUSION W/ (2) TENSION LOCKS                          |
| 41           |       | 8  | Z966 90° CORNER INTERNAL CONNECTOR                                               |
|              |       | 28 | Z967 STRAIGHT INTERNAL CONNECTOR                                                 |
| 且            |       | 12 | 5/16-18 FLAT HEAD SCREW 0.75" LONG FOR BASE PLATES                               |
|              |       | 2  | 240"W (6096mm) x 95"H (2413mm) DYESUB GRAPHIC W/ SEG WELT ALL 4 SIDES            |









# **Convex Lumiwall LWCV-58**

#### **ASSEMBLY INSTRUCTIONS**

CLIENT: ORDER: INSTR: LWCV-58-INSTR











## **INSTRUCTIONS**

- 1. Slide straight connector (Z967) into inner channel of extrusion. Turn screw enough to hold connector in place.
- 2. Take another extrusion and slide onto straight connector. Tigthen both screws to connect extrusions together.
- 3. Repeat above steps to connect all spliced extrusions together.
- 4. Slide corner connector (Z965) into both sides of horizontal extrusions. Turn each screw enough to hold connector in place.
- 5. Slide vertical extrusions onto corner connectors of top horizontal extrusion. Turn each screw enough to hold connector in place.
- 6. Finish frame assembly by sliding corner connectors of bottom horizontal extrusion into inner channel of vertical extrusions and tighten the screws to secure frame extrusions together.







| Profile | Label