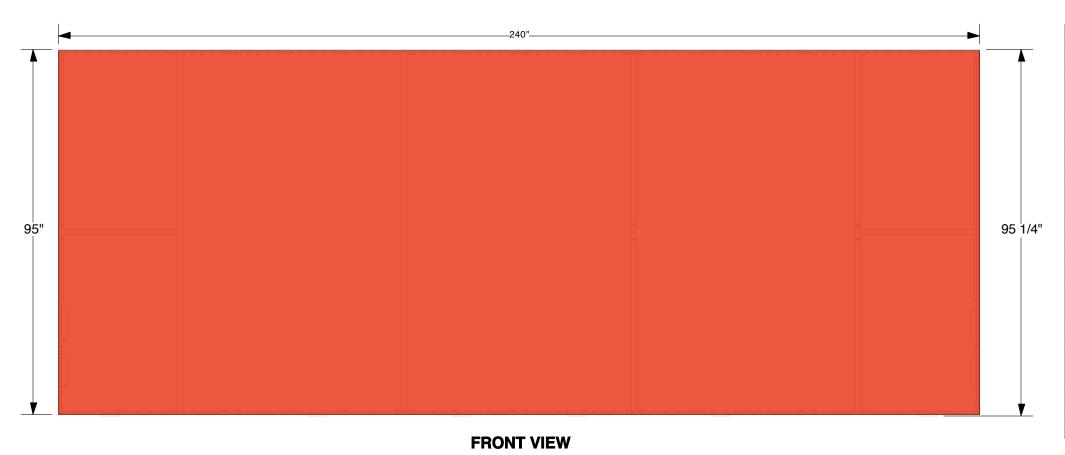

## **ASSEMBLY INSTRUCTIONS**

CLIENT: ORDER: INSTR: LW-208-INSTR

| Profile      | Label | #  | Description                                                                      |
|--------------|-------|----|----------------------------------------------------------------------------------|
|              | 001   | 6  | 1/4" ALUMINIUM OVAL BASE PLATE 17.5" (444.5mm) x 4.72" (120mm)                   |
| حقد          | 002   | 1  | M1901 - 45" (1143mm) EXTRUSION W/ (1) 45° CUT, (2) HOLES FOR BASE PLATE & LIGHTS |
| -            | 003   | 1  | M1901 - 45" (1143mm) EXTRUSION W/ (2) HOLES FOR BASE PLATE & LIGHTS              |
| حقہ          | 004   | 1  | M1901- 30" (762mm) EXTRUSION W/ (2) HOLES FOR BASE PLATE & LIGHTS                |
| حقه          | 005   | 1  | M1901- 30" (762mm) EXTRUSION W/ (2) HOLES FOR BASE PLATE & LIGHTS                |
| حقد          | 006   | 1  | M1901 - 45" (1143mm) EXTRUSION W/ (2) HOLES FOR BASE PLATE & LIGHTS              |
| حقد          | 007   | 1  | M1901 - 45" (1143mm) EXTRUSION W/ (1) 45° CUT, (2) HOLES FOR BASE PLATE & LIGHTS |
| حاد          | 008   | 1  | M1901 - 47.5" (1206.5mm) EXTRUSION W/ (1) 45° CUT, PLASTIC EXTR. & POWER SUPPLY  |
| 4            | 009   | 1  | M1901 - 47.5" (1206.5mm) EXTRUSION W/ (1) 45° CUT & PLASTIC EXTRUSION            |
| 46           | 010   | 1  | M1901 - 45" (1143mm) EXTRUSION W/ (1) 45° CUT & LIGHTS                           |
|              | 011   | 1  | M1901- 45" (1143mm) EXTRUSION W/LIGHTS                                           |
| <del>-</del> | 012   | 1  | M1901- 30" (762mm) EXTRUSION W/LIGHTS                                            |
| 46           | 013   | 1  | M1901- 30" (762mm) EXTRUSION W/LIGHTS                                            |
| -            | 014   | 1  | M1901- 45" (1143mm) EXTRUSION W/LIGHTS                                           |
|              | 015   | 1  | M1901 - 45" (1143mm) EXTRUSION W/ (1) 45° CUT & LIGHTS                           |
| -            | 016   | 1  | M1901 - 47.5" (1206.5mm) EXTRUSION W/ (1) 45° CUT & PLASTIC EXTRUSION            |
|              | 017   | 1  | M1901 - 47.5" (1206.5mm) EXTRUSION W/ (1) 45° CUT, PLASTIC EXTR. & POWER SUPPLY  |
| -            | 018   | 1  | Z4400 - 30.22" (767.6mm) EXTRUSION W/ (2) TENSION LOCKS                          |
| =            | 019   | 1  | Z4400 - 46.88" (1190.6mm) EXTRUSION W/ (1) TENSION LOCKS                         |
| -            | 020   | 1  | Z4400 - 46.88" (1190.6mm) EXTRUSION W/ (1) TENSION LOCKS                         |
| -            | 021   | 1  | Z4400 - 46.88" (1190.6mm) EXTRUSION W/ (1) TENSION LOCKS                         |
| -            | 022   | 1  | Z4400 - 46.88" (1190.6mm) EXTRUSION W/ (1) TENSION LOCKS                         |
| -            | 023   | 1  | Z4400 - 46.88" (1190.6mm) EXTRUSION W/ (1) TENSION LOCKS                         |
| -            | 024   | 1  | Z4400 - 46.88" (1190.6mm) EXTRUSION W/ (1) TENSION LOCKS                         |
| -            | 025   | 1  | Z4400 - 46.88" (1190.6mm) EXTRUSION W/ (1) TENSION LOCKS                         |
| -            | 026   | 1  | Z4400 - 46.88" (1190.6mm) EXTRUSION W/ (1) TENSION LOCKS                         |
| -            | 027   | 1  | Z4400 - 30.22" (767.6mm) EXTRUSION W/ (2) TENSION LOCKS                          |
| 41           |       | 8  | Z966 90° CORNER INTERNAL CONNECTOR                                               |
|              |       | 28 | Z967 STRAIGHT INTERNAL CONNECTOR                                                 |
| 且            |       | 12 | 5/16-18 FLAT HEAD SCREW 0.75" LONG FOR BASE PLATES                               |
|              |       | 2  | 240"W (6096mm) x 95"H (2413mm) DYESUB GRAPHIC W/ SEG WELT ALL 4 SIDES            |