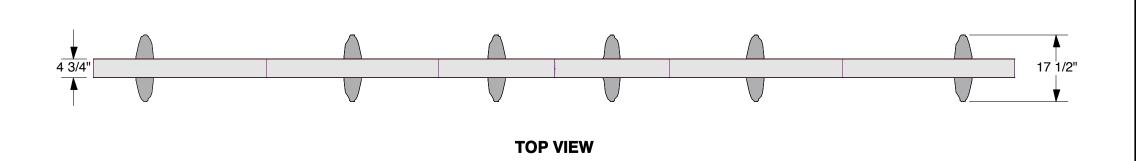

## **ASSEMBLY INSTRUCTIONS**

CLIENT: ORDER: INSTR: LW-208-INSTR

| Profile      | Label | #  | Description                                                                      |
|--------------|-------|----|----------------------------------------------------------------------------------|
|              | 001   | 6  | 1/4" ALUMINIUM OVAL BASE PLATE 17.5" (444.5mm) x 4.72" (120mm)                   |
| حقد          | 002   | 1  | M1901 - 45" (1143mm) EXTRUSION W/ (1) 45° CUT, (2) HOLES FOR BASE PLATE & LIGHTS |
| -            | 003   | 1  | M1901 - 45" (1143mm) EXTRUSION W/ (2) HOLES FOR BASE PLATE & LIGHTS              |
| حقہ          | 004   | 1  | M1901- 30" (762mm) EXTRUSION W/ (2) HOLES FOR BASE PLATE & LIGHTS                |
| حقه          | 005   | 1  | M1901- 30" (762mm) EXTRUSION W/ (2) HOLES FOR BASE PLATE & LIGHTS                |
| حقد          | 006   | 1  | M1901 - 45" (1143mm) EXTRUSION W/ (2) HOLES FOR BASE PLATE & LIGHTS              |
| حقد          | 007   | 1  | M1901 - 45" (1143mm) EXTRUSION W/ (1) 45° CUT, (2) HOLES FOR BASE PLATE & LIGHTS |
| حاد          | 008   | 1  | M1901 - 47.5" (1206.5mm) EXTRUSION W/ (1) 45° CUT, PLASTIC EXTR. & POWER SUPPLY  |
| 4            | 009   | 1  | M1901 - 47.5" (1206.5mm) EXTRUSION W/ (1) 45° CUT & PLASTIC EXTRUSION            |
| 46           | 010   | 1  | M1901 - 45" (1143mm) EXTRUSION W/ (1) 45° CUT & LIGHTS                           |
|              | 011   | 1  | M1901- 45" (1143mm) EXTRUSION W/LIGHTS                                           |
| <del>-</del> | 012   | 1  | M1901- 30" (762mm) EXTRUSION W/LIGHTS                                            |
| 46           | 013   | 1  | M1901- 30" (762mm) EXTRUSION W/LIGHTS                                            |
| -            | 014   | 1  | M1901- 45" (1143mm) EXTRUSION W/LIGHTS                                           |
|              | 015   | 1  | M1901 - 45" (1143mm) EXTRUSION W/ (1) 45° CUT & LIGHTS                           |
| -            | 016   | 1  | M1901 - 47.5" (1206.5mm) EXTRUSION W/ (1) 45° CUT & PLASTIC EXTRUSION            |
|              | 017   | 1  | M1901 - 47.5" (1206.5mm) EXTRUSION W/ (1) 45° CUT, PLASTIC EXTR. & POWER SUPPLY  |
| -            | 018   | 1  | Z4400 - 30.22" (767.6mm) EXTRUSION W/ (2) TENSION LOCKS                          |
| =            | 019   | 1  | Z4400 - 46.88" (1190.6mm) EXTRUSION W/ (1) TENSION LOCKS                         |
| -            | 020   | 1  | Z4400 - 46.88" (1190.6mm) EXTRUSION W/ (1) TENSION LOCKS                         |
| -            | 021   | 1  | Z4400 - 46.88" (1190.6mm) EXTRUSION W/ (1) TENSION LOCKS                         |
| -            | 022   | 1  | Z4400 - 46.88" (1190.6mm) EXTRUSION W/ (1) TENSION LOCKS                         |
| -            | 023   | 1  | Z4400 - 46.88" (1190.6mm) EXTRUSION W/ (1) TENSION LOCKS                         |
| -            | 024   | 1  | Z4400 - 46.88" (1190.6mm) EXTRUSION W/ (1) TENSION LOCKS                         |
| -            | 025   | 1  | Z4400 - 46.88" (1190.6mm) EXTRUSION W/ (1) TENSION LOCKS                         |
| -            | 026   | 1  | Z4400 - 46.88" (1190.6mm) EXTRUSION W/ (1) TENSION LOCKS                         |
| -            | 027   | 1  | Z4400 - 30.22" (767.6mm) EXTRUSION W/ (2) TENSION LOCKS                          |
| 41           |       | 8  | Z966 90° CORNER INTERNAL CONNECTOR                                               |
|              |       | 28 | Z967 STRAIGHT INTERNAL CONNECTOR                                                 |
| 且            |       | 12 | 5/16-18 FLAT HEAD SCREW 0.75" LONG FOR BASE PLATES                               |
|              |       | 2  | 240"W (6096mm) x 95"H (2413mm) DYESUB GRAPHIC W/ SEG WELT ALL 4 SIDES            |