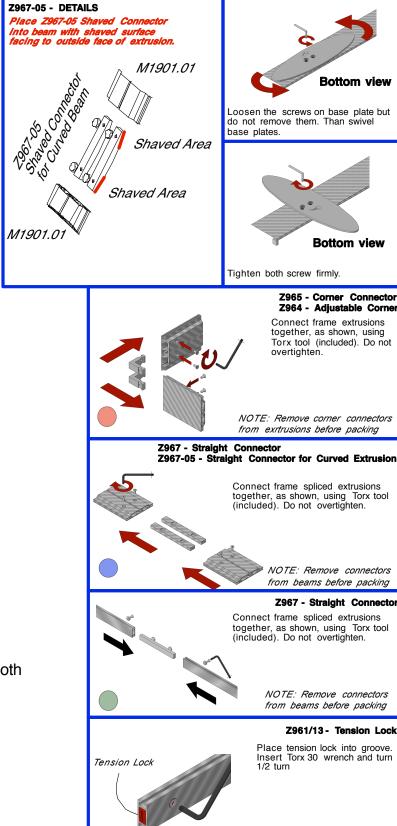

## **INSTRUCTIONS**

- 1. Slide straight connector (Z967) into inner channel of extrusion. Turn screw enough to hold connector in place.
- 2. Take another extrusion and slide onto straight connector. Tigthen both screws to connect extrusions together.
- 3. Repeat above steps to connect all spliced extrusions together.
- 4. Slide corner connector (Z965) into both sides of horizontal extrusions. Turn each screw enough to hold connector in place.
- 5. Slide vertical extrusions onto corner connectors of top horizontal extrusion. Turn each screw enough to hold connector in place.
- 6. Finish frame assembly by sliding corner connectors of bottom horizontal extrusion into inner channel of vertical extrusions and tighten the screws to secure frame extrusions together.