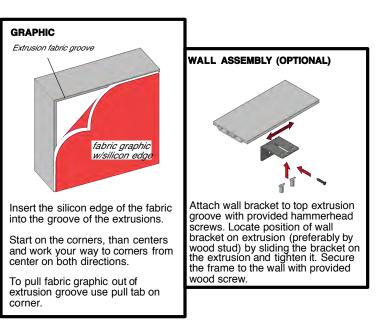

## **INSTRUCTIONS**

- 1. Slide straight connector (Z967) into inner channel of extrusion. Turn screw enough to hold connector in place.
- 2. Take another extrusion and slide onto straight connector. Tigthen both screws to connect extrusions together.
- 3. Repeat above steps to connect all spliced extrusions together.
- 4. Slide corner connector (Z965) into both sides of horizontal extrusions. Turn each screw enough to hold connector in place.
- 5. Slide vertical extrusions onto corner connectors of top horizontal extrusion. Turn each screw enough to hold connector in place.
- 6. Finish frame assembly by sliding corner connectors of bottom horizontal extrusion into inner channel of vertical extrusions and tighten the screws to secure frame extrusions together.