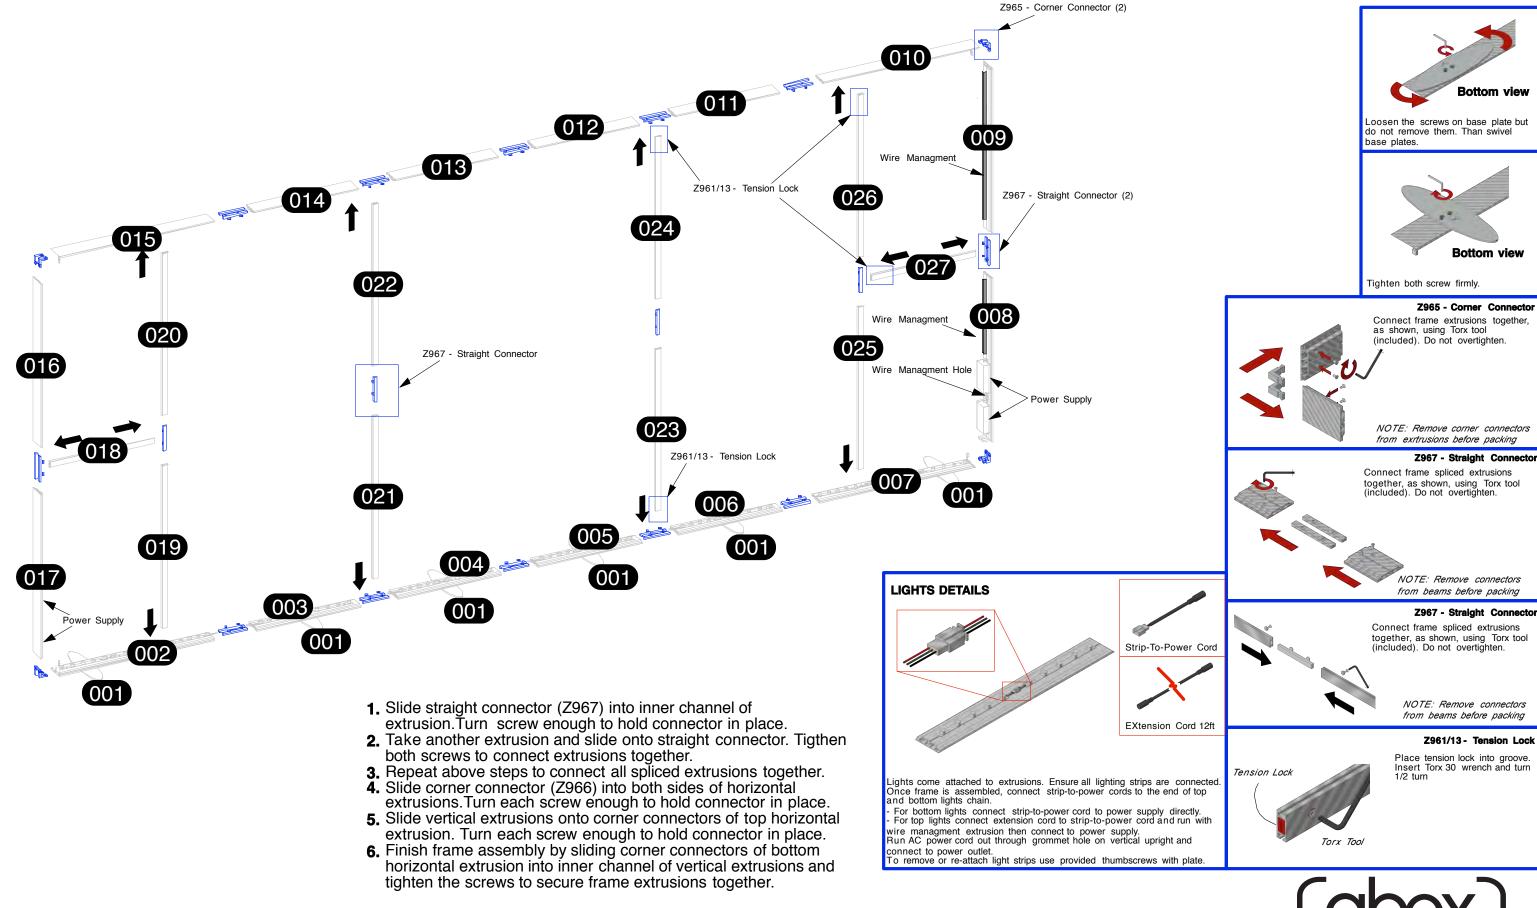

## **INSTRUCTIONS**

- 1. Slide straight connector (Z967) into inner channel of extrusion. Turn screw enough to hold connector in place.
- 2. Take another extrusion and slide onto straight connector. Tigthen both screws to connect extrusions together.
- 3. Repeat above steps to connect all spliced extrusions together.
- 4. Slide corner connector (Z965) into both sides of horizontal extrusions. Turn each screw enough to hold connector in place.
- 5. Slide vertical extrusions onto corner connectors of top horizontal extrusion. Turn each screw enough to hold connector in place.
- 6. Finish frame assembly by sliding corner connectors of bottom horizontal extrusion into inner channel of vertical extrusions and tighten the screws to secure frame extrusions together.