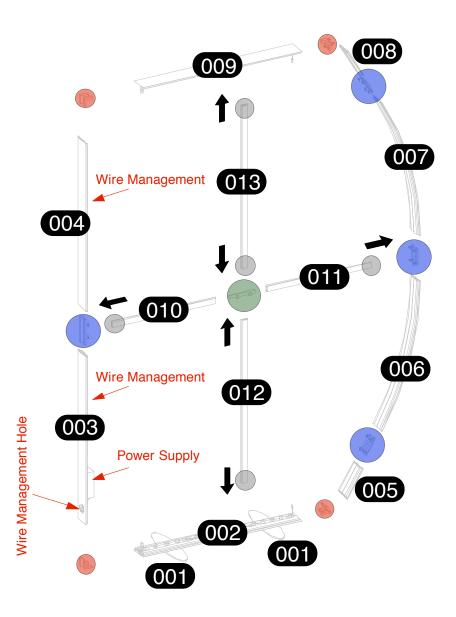

| Profile | Label | # | Description                                                                   |
|---------|-------|---|-------------------------------------------------------------------------------|
|         | 001   | 2 | 1/4" ALUMINIUM OVAL BASE PLATE 17-1/2" x 4-3/4"                               |
|         | 002   | 1 | M1901 44-15/16" EXTRUSION W/30° & 45° CUTS, (4) HOLES FOR BASE PLATE & LIGHTS |
| _       | 003   | 1 | M1901 47-1/2" EXTRUSION W/45° CUT, PLASTIC EXTR. & POWER SUPPLY               |
|         | 004   | 1 | M1901 47-1/2" EXTRUSION W/45° CUT, PLASTIC EXTR                               |
|         | 005   | 1 | M1901 8-21/32" EXTRUSION W/30° CUT                                            |
| -000-   | 006   | 1 | M1901 80" RADIUS CURVED EXTRUSION                                             |
|         | 007   | 1 | M1901 80" RADIUS CURVED EXTRUSION                                             |
| -00-    | 008   | 1 | M1901 8-21/32" EXTRUSION W/30° CUT                                            |
|         | 009   | 1 | M1901 44-15/16" EXTRUSION W/30° & 45° CUTS & LIGHTS                           |
| ==      | 010   | 1 | Z4400 29-3/8" EXTRUSION W/ (1) TENSION LOCK & SPLICE HOLE                     |
| ==      | 011   | 1 | Z4400 29-3/8" EXTRUSION W/ (1) TENSION LOCK & SPLICE HOLE                     |
| ==      | 012   | 1 | Z4400 46-3/32" EXTRUSION W/ (2) TENSION LOCKS                                 |
| ==      | 013   | 1 | Z4400 46-3/32" EXTRUSION W/ (2) TENSION LOCKS                                 |
| ال      |       | 4 | Z965 90° CORNER INTERNAL CONNECTOR                                            |
| ال      |       | 4 | Z964 ADJUSTABLE ANGLE CORNER INTERNAL CONNECTOR                               |
| 0 0     |       | 3 | Z967 STRAIGHT INTERNAL CONNECTOR                                              |
| 0 0     |       | 6 | Z967-05 STRAIGHT INTERNAL CONNECTOR FOR CURVED EXTRUSION                      |
| ≜       |       | 4 | 5/16-18 FLAT HEAD SCREW 0.75" LONG FOR BASE PLATES                            |
|         |       | 2 | 60"W x 95"H DYESUB FABRIC W/ SEG WELT ALL 4 SIDES                             |