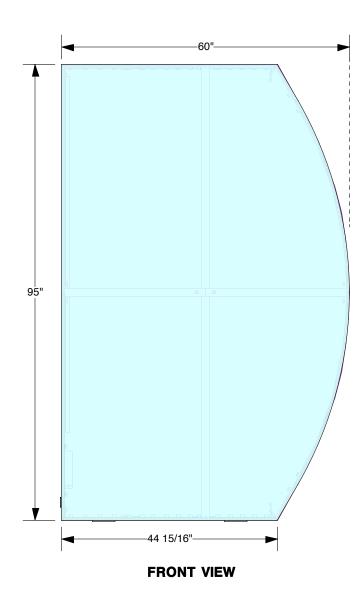

| Profile | Label | # | Description                                                                   |
|---------|-------|---|-------------------------------------------------------------------------------|
|         | 001   | 2 | 1/4" ALUMINIUM OVAL BASE PLATE 17-1/2" x 4-3/4"                               |
|         | 002   | 1 | M1901 44-15/16" EXTRUSION W/30° & 45° CUTS, (4) HOLES FOR BASE PLATE & LIGHTS |
| _       | 003   | 1 | M1901 47-1/2" EXTRUSION W/45° CUT, PLASTIC EXTR. & POWER SUPPLY               |
|         | 004   | 1 | M1901 47-1/2" EXTRUSION W/45° CUT, PLASTIC EXTR                               |
|         | 005   | 1 | M1901 8-21/32" EXTRUSION W/30° CUT                                            |
| -000-   | 006   | 1 | M1901 80" RADIUS CURVED EXTRUSION                                             |
|         | 007   | 1 | M1901 80" RADIUS CURVED EXTRUSION                                             |
| -00-    | 008   | 1 | M1901 8-21/32" EXTRUSION W/30° CUT                                            |
|         | 009   | 1 | M1901 44-15/16" EXTRUSION W/30° & 45° CUTS & LIGHTS                           |
| ==      | 010   | 1 | Z4400 29-3/8" EXTRUSION W/ (1) TENSION LOCK & SPLICE HOLE                     |
| ==      | 011   | 1 | Z4400 29-3/8" EXTRUSION W/ (1) TENSION LOCK & SPLICE HOLE                     |
| ==      | 012   | 1 | Z4400 46-3/32" EXTRUSION W/ (2) TENSION LOCKS                                 |
| ==      | 013   | 1 | Z4400 46-3/32" EXTRUSION W/ (2) TENSION LOCKS                                 |
| ال      |       | 4 | Z965 90° CORNER INTERNAL CONNECTOR                                            |
| ال      |       | 4 | Z964 ADJUSTABLE ANGLE CORNER INTERNAL CONNECTOR                               |
| 0 0     |       | 3 | Z967 STRAIGHT INTERNAL CONNECTOR                                              |
| 0 0     |       | 6 | Z967-05 STRAIGHT INTERNAL CONNECTOR FOR CURVED EXTRUSION                      |
| ≜       |       | 4 | 5/16-18 FLAT HEAD SCREW 0.75" LONG FOR BASE PLATES                            |
|         |       | 2 | 60"W x 95"H DYESUB FABRIC W/ SEG WELT ALL 4 SIDES                             |