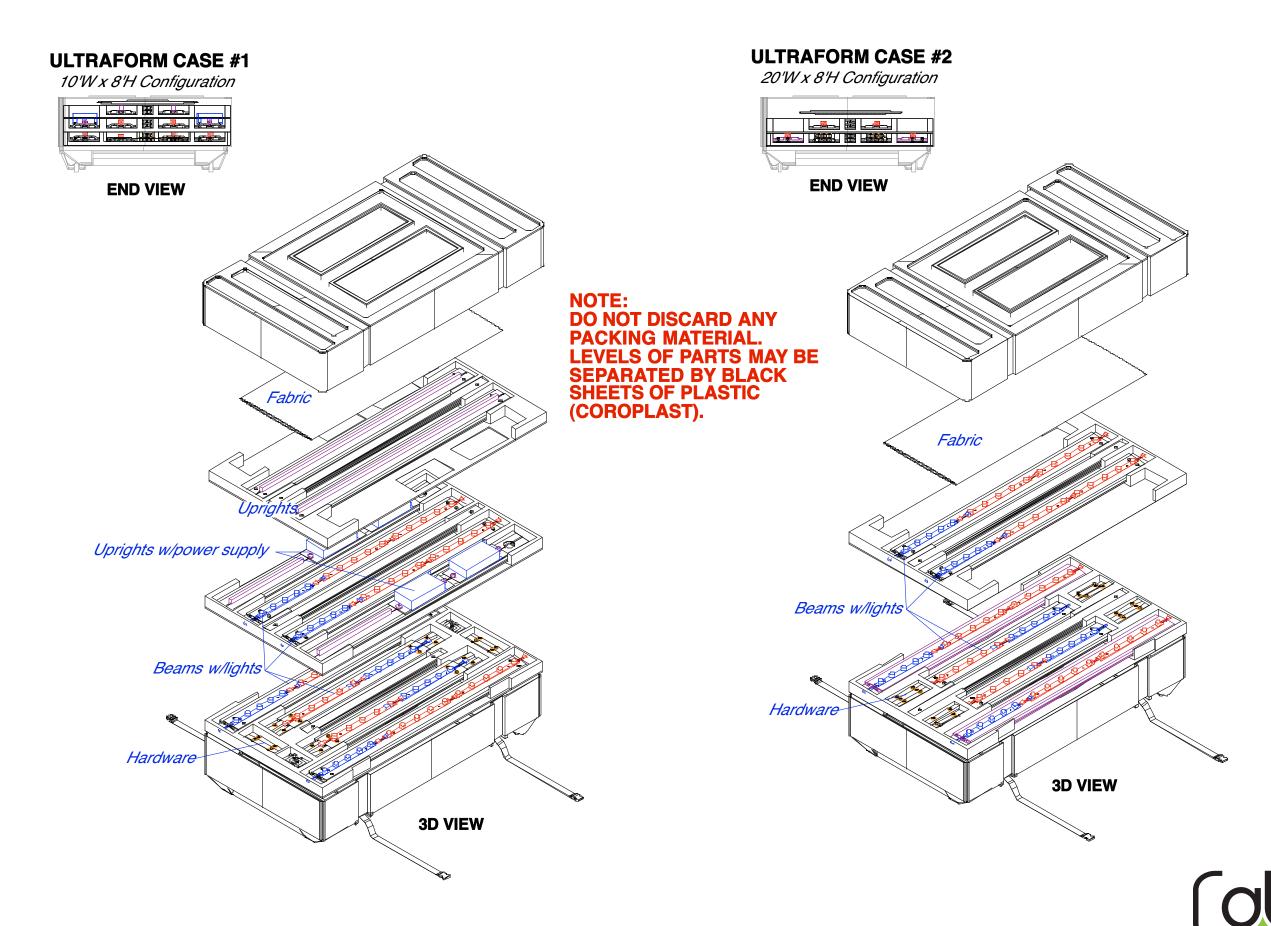

NOTE:
DO NOT DISCARD
ANY PACKING
MATERIAL.
LEVELS OF PARTS
MAY BE
SEPARATED BY
WHITE SHEETS OF
PLASTIC,
COROPLAST OR
CARDBOARD.