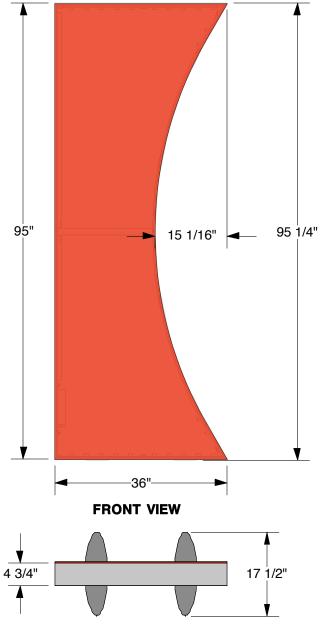

## GRAPHIC

PAGE 2

| Profile Label # Description   001 2 1/4" ALUMINIUM OVAL BASE PLATE 17.5" (444.5MM) x 4.72" ( |             |
|----------------------------------------------------------------------------------------------|-------------|
| 001 2 1/4" ALUMINIUM OVAL BASE PLATE 17.5" (444.5MM) x 4.72" (                               |             |
|                                                                                              | (120MM)     |
| - 002 1 M1901 36" (914.4MM) EXTRUSION W/ 45°&30° & (4) HOLES F                               | OR BASE I   |
|                                                                                              | STIC EXTR   |
| 004 1 M1901 47.5" (1206.5MM) EXTRUSION W/ (1) 45° CUT, PLAS                                  | STIC EXTR   |
| 005 1 M1901 36" (914.4MM) EXTRUSION W/ 45°&30° & LIGHTS                                      |             |
| 006 1 M1901 8.66" (200MM) EXTRUSION W/ (1) 30° CUT                                           |             |
| 007 1 M1901 80" (2032MM) RADIUS CURVED EXTRUSION                                             |             |
| 008 1 M1901 80" (2032MM) RADIUS CURVED EXTRUSION                                             |             |
|                                                                                              |             |
| □ 🖬 010 1 Z4400 19.69" (500.0MM) EXTRUSION W/ (2) TENSION LOCH                               | <           |
| 4 Z966 90° CORNER INTERNAL CONNECTOR                                                         |             |
| 4 Z964 ADJUSTABLE ANGLE CORNER INTERNAL CONNECTOR                                            |             |
| 7 Z967 STRAIGHT INTERNAL CONNECTOR                                                           |             |
| 6 Z967-05 STRAIGHT INTERNAL CONNECTOR FOR CURVED EXT                                         | RUSION      |
| 4 5/16-18 FLAT HEAD SCREW 0.75" LONG FOR BASE PLATES                                         |             |
| 2 36"W (914.4MM) x 95"H (2413MM) DYESUB GRAPHIC W/ SEG WE                                    | ELT ALL 4 S |