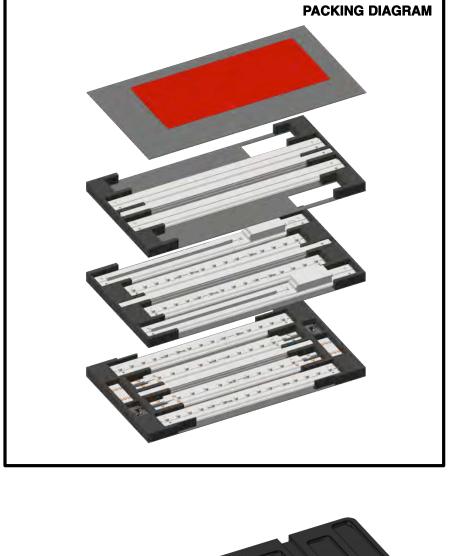

NOTE: DO NOT DISCARD ANY PACKING MATERIAL. LEVELS OF PARTS MAY BE SEPARATED BY WHITE SHEETS OF PLASTIC, COROPLAST OR CARDBOARD.