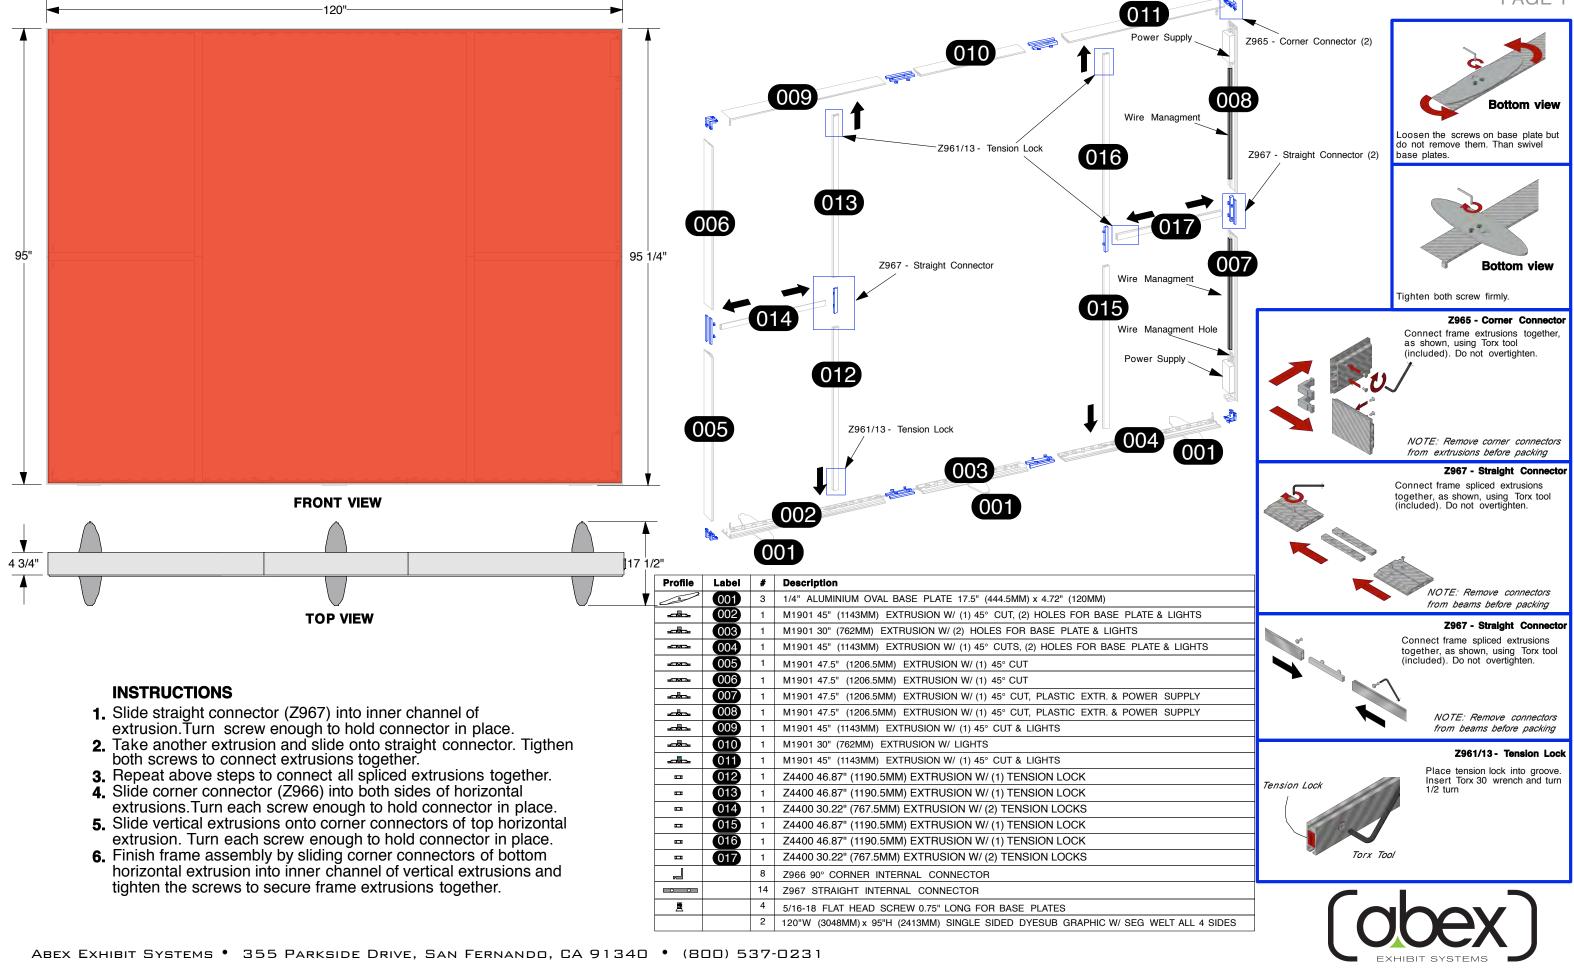

## PAGE 1

## GRAPHIC

PAGE 2

| Profile Label # Description   001 2 1/4" ALUMINIUM OVAL BASE PLATE 17.5" (444.5MM) x 4.72" ( |             |
|----------------------------------------------------------------------------------------------|-------------|
| 001 2 1/4" ALUMINIUM OVAL BASE PLATE 17.5" (444.5MM) x 4.72" (                               |             |
|                                                                                              | (120MM)     |
| - 002 1 M1901 36" (914.4MM) EXTRUSION W/ 45°&30° & (4) HOLES F                               | OR BASE I   |
|                                                                                              | STIC EXTR   |
| 004 1 M1901 47.5" (1206.5MM) EXTRUSION W/ (1) 45° CUT, PLAS                                  | STIC EXTR   |
| 005 1 M1901 36" (914.4MM) EXTRUSION W/ 45°&30° & LIGHTS                                      |             |
| 006 1 M1901 8.66" (200MM) EXTRUSION W/ (1) 30° CUT                                           |             |
| 007 1 M1901 80" (2032MM) RADIUS CURVED EXTRUSION                                             |             |
| 008 1 M1901 80" (2032MM) RADIUS CURVED EXTRUSION                                             |             |
|                                                                                              |             |
| □ 🖬 010 1 Z4400 19.69" (500.0MM) EXTRUSION W/ (2) TENSION LOCH                               | <           |
| 4 Z966 90° CORNER INTERNAL CONNECTOR                                                         |             |
| 4 Z964 ADJUSTABLE ANGLE CORNER INTERNAL CONNECTOR                                            |             |
| 7 Z967 STRAIGHT INTERNAL CONNECTOR                                                           |             |
| 6 Z967-05 STRAIGHT INTERNAL CONNECTOR FOR CURVED EXT                                         | RUSION      |
| 4 5/16-18 FLAT HEAD SCREW 0.75" LONG FOR BASE PLATES                                         |             |
| 2 36"W (914.4MM) x 95"H (2413MM) DYESUB GRAPHIC W/ SEG WE                                    | ELT ALL 4 S |

TOP VIEW

## INSTRUCTIONS

- **1.** Slide straight connector (Z967 & Z967-05) into inner channel of extrusion. Turn screw enough to hold connector in place.
- 2. Take another extrusion and slide onto straight connector. Tigthen both screws to connect extrusions together.
- **3.** Repeat above steps to connect all spliced extrusions together.
- **4.** Slide corner connector (Z966 & Z964) into both sides of horizontal extrusions. Turn each screw enough to hold connector in place.
- **5.** Slide vertical extrusions onto corner connectors of top horizontal extrusion. Turn each screw enough to hold connector in place.
- 6. Finish frame assembly by sliding corner connectors of bottom horizontal extrusion into inner channel of vertical extrusions and tighten the screws to secure frame extrusions together.