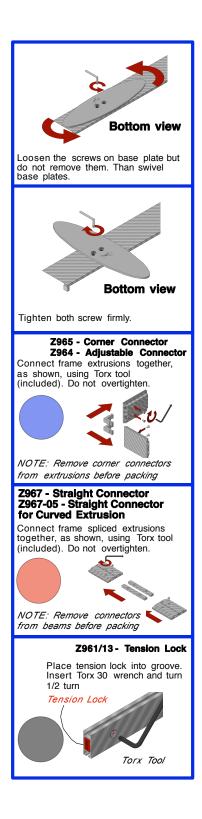

## INSTRUCTIONS

- **1.** Slide straight connector (Z967 & Z967-05) into inner channel of extrusion. Turn screw enough to hold connector in place.
- 2. Take another extrusion and slide onto straight connector. Tigthen both screws to connect extrusions together.
- **3.** Repeat above steps to connect all spliced extrusions together.
- **4.** Slide corner connector (Z966 & Z964) into both sides of horizontal extrusions. Turn each screw enough to hold connector in place.
- **5.** Slide vertical extrusions onto corner connectors of top horizontal extrusion. Turn each screw enough to hold connector in place.
- 6. Finish frame assembly by sliding corner connectors of bottom horizontal extrusion into inner channel of vertical extrusions and tighten the screws to secure frame extrusions together.