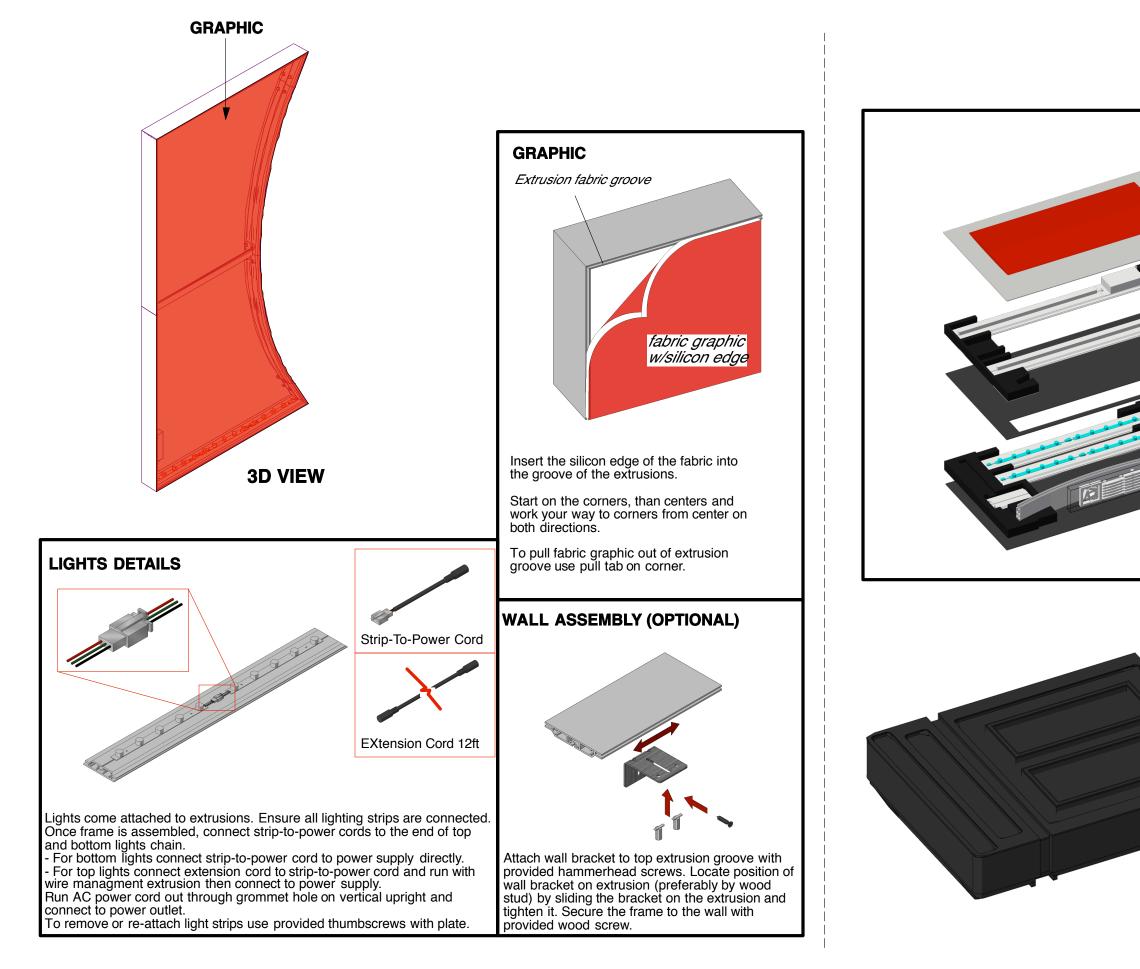

## GRAPHIC

PAGE 2

| Profile Label # Description   001 2 1/4" ALUMINIUM OVAL BASE PLATE 17.5" (444.5MM) x 4.72" ( |             |
|----------------------------------------------------------------------------------------------|-------------|
| 001 2 1/4" ALUMINIUM OVAL BASE PLATE 17.5" (444.5MM) x 4.72" (                               |             |
|                                                                                              | (120MM)     |
| - 002 1 M1901 36" (914.4MM) EXTRUSION W/ 45°&30° & (4) HOLES F                               | OR BASE I   |
|                                                                                              | STIC EXTR   |
| 004 1 M1901 47.5" (1206.5MM) EXTRUSION W/ (1) 45° CUT, PLAS                                  | STIC EXTR   |
| 005 1 M1901 36" (914.4MM) EXTRUSION W/ 45°&30° & LIGHTS                                      |             |
| 006 1 M1901 8.66" (200MM) EXTRUSION W/ (1) 30° CUT                                           |             |
| 007 1 M1901 80" (2032MM) RADIUS CURVED EXTRUSION                                             |             |
| 008 1 M1901 80" (2032MM) RADIUS CURVED EXTRUSION                                             |             |
|                                                                                              |             |
| □ 🖬 010 1 Z4400 19.69" (500.0MM) EXTRUSION W/ (2) TENSION LOCH                               | <           |
| 4 Z966 90° CORNER INTERNAL CONNECTOR                                                         |             |
| 4 Z964 ADJUSTABLE ANGLE CORNER INTERNAL CONNECTOR                                            |             |
| 7 Z967 STRAIGHT INTERNAL CONNECTOR                                                           |             |
| 6 Z967-05 STRAIGHT INTERNAL CONNECTOR FOR CURVED EXT                                         | RUSION      |
| 4 5/16-18 FLAT HEAD SCREW 0.75" LONG FOR BASE PLATES                                         |             |
| 2 36"W (914.4MM) x 95"H (2413MM) DYESUB GRAPHIC W/ SEG WE                                    | ELT ALL 4 S |