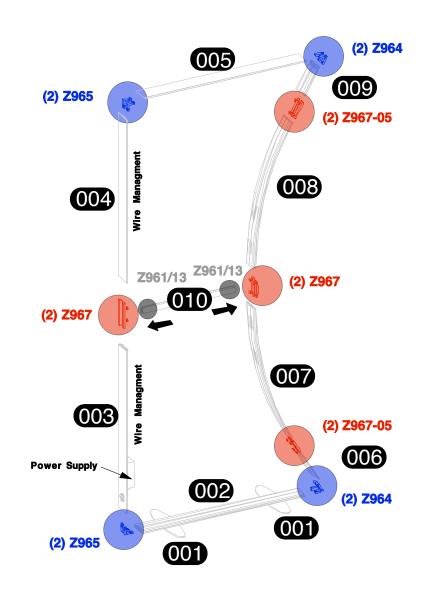

## GRAPHIC

PAGE 2

| Profile Label # Description   001 2 1/4" ALUMINIUM OVAL BASE PLATE 17.5" (444.5MM) x 4.72" ( |             |
|----------------------------------------------------------------------------------------------|-------------|
| 001 2 1/4" ALUMINIUM OVAL BASE PLATE 17.5" (444.5MM) x 4.72" (                               |             |
|                                                                                              | (120MM)     |
| - 002 1 M1901 36" (914.4MM) EXTRUSION W/ 45°&30° & (4) HOLES F                               | OR BASE I   |
|                                                                                              | STIC EXTR   |
| 004 1 M1901 47.5" (1206.5MM) EXTRUSION W/ (1) 45° CUT, PLAS                                  | STIC EXTR   |
| 005 1 M1901 36" (914.4MM) EXTRUSION W/ 45°&30° & LIGHTS                                      |             |
| 006 1 M1901 8.66" (200MM) EXTRUSION W/ (1) 30° CUT                                           |             |
| 007 1 M1901 80" (2032MM) RADIUS CURVED EXTRUSION                                             |             |
| 008 1 M1901 80" (2032MM) RADIUS CURVED EXTRUSION                                             |             |
|                                                                                              |             |
| □ 🖬 010 1 Z4400 19.69" (500.0MM) EXTRUSION W/ (2) TENSION LOCH                               | <           |
| 4 Z966 90° CORNER INTERNAL CONNECTOR                                                         |             |
| 4 Z964 ADJUSTABLE ANGLE CORNER INTERNAL CONNECTOR                                            |             |
| 7 Z967 STRAIGHT INTERNAL CONNECTOR                                                           |             |
| 6 Z967-05 STRAIGHT INTERNAL CONNECTOR FOR CURVED EXT                                         | RUSION      |
| 4 5/16-18 FLAT HEAD SCREW 0.75" LONG FOR BASE PLATES                                         |             |
| 2 36"W (914.4MM) x 95"H (2413MM) DYESUB GRAPHIC W/ SEG WE                                    | ELT ALL 4 S |

## INSTRUCTIONS

- **1.** Slide straight connector (Z967 & Z967-05) into inner channel of extrusion. Turn screw enough to hold connector in place.
- 2. Take another extrusion and slide onto straight connector. Tigthen both screws to connect extrusions together.
- **3.** Repeat above steps to connect all spliced extrusions together.
- **4.** Slide corner connector (Z966 & Z964) into both sides of horizontal extrusions. Turn each screw enough to hold connector in place.
- **5.** Slide vertical extrusions onto corner connectors of top horizontal extrusion. Turn each screw enough to hold connector in place.
- 6. Finish frame assembly by sliding corner connectors of bottom horizontal extrusion into inner channel of vertical extrusions and tighten the screws to secure frame extrusions together.