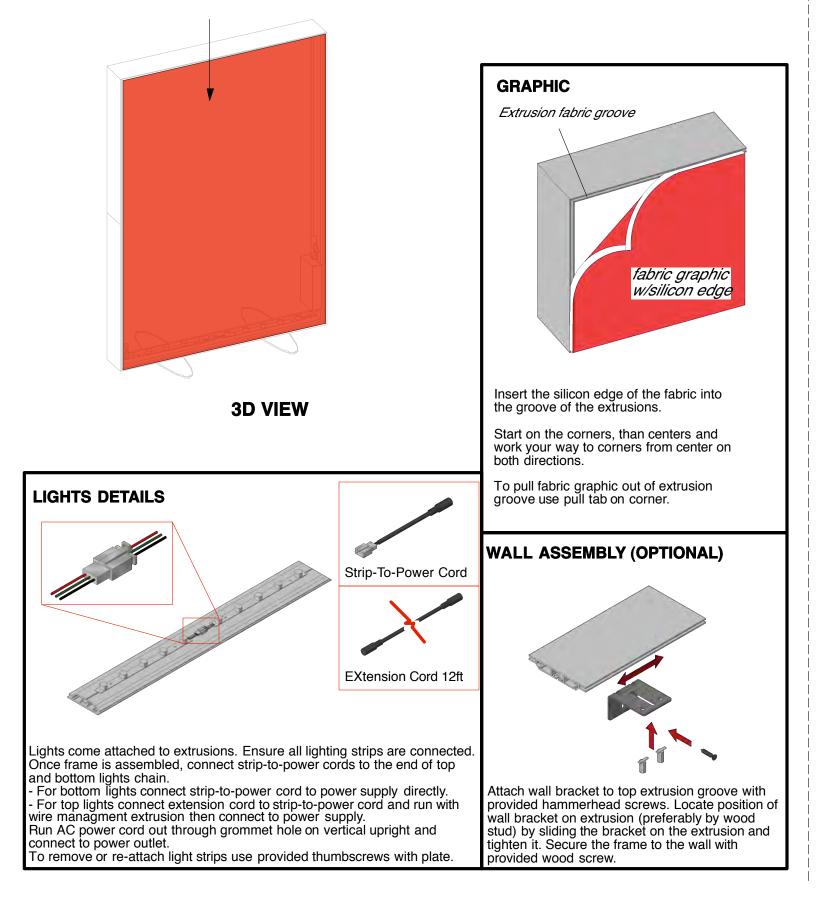

## GRAPHIC

PAGE 2

| Profile Label # Description   001 2 1/4" ALUMINIUM OVAL BASE PLATE 17.5" (444.5MM) x 4.72" ( |             |
|----------------------------------------------------------------------------------------------|-------------|
| 001 2 1/4" ALUMINIUM OVAL BASE PLATE 17.5" (444.5MM) x 4.72" (                               |             |
|                                                                                              | (120MM)     |
| - 002 1 M1901 36" (914.4MM) EXTRUSION W/ 45°&30° & (4) HOLES F                               | OR BASE I   |
|                                                                                              | STIC EXTR   |
| 004 1 M1901 47.5" (1206.5MM) EXTRUSION W/ (1) 45° CUT, PLAS                                  | STIC EXTR   |
| 005 1 M1901 36" (914.4MM) EXTRUSION W/ 45°&30° & LIGHTS                                      |             |
| 006 1 M1901 8.66" (200MM) EXTRUSION W/ (1) 30° CUT                                           |             |
| 007 1 M1901 80" (2032MM) RADIUS CURVED EXTRUSION                                             |             |
| 008 1 M1901 80" (2032MM) RADIUS CURVED EXTRUSION                                             |             |
|                                                                                              |             |
| □ 🖬 010 1 Z4400 19.69" (500.0MM) EXTRUSION W/ (2) TENSION LOCH                               | <           |
| 4 Z966 90° CORNER INTERNAL CONNECTOR                                                         |             |
| 4 Z964 ADJUSTABLE ANGLE CORNER INTERNAL CONNECTOR                                            |             |
| 7 Z967 STRAIGHT INTERNAL CONNECTOR                                                           |             |
| 6 Z967-05 STRAIGHT INTERNAL CONNECTOR FOR CURVED EXT                                         | RUSION      |
| 4 5/16-18 FLAT HEAD SCREW 0.75" LONG FOR BASE PLATES                                         |             |
| 2 36"W (914.4MM) x 95"H (2413MM) DYESUB GRAPHIC W/ SEG WE                                    | ELT ALL 4 S |