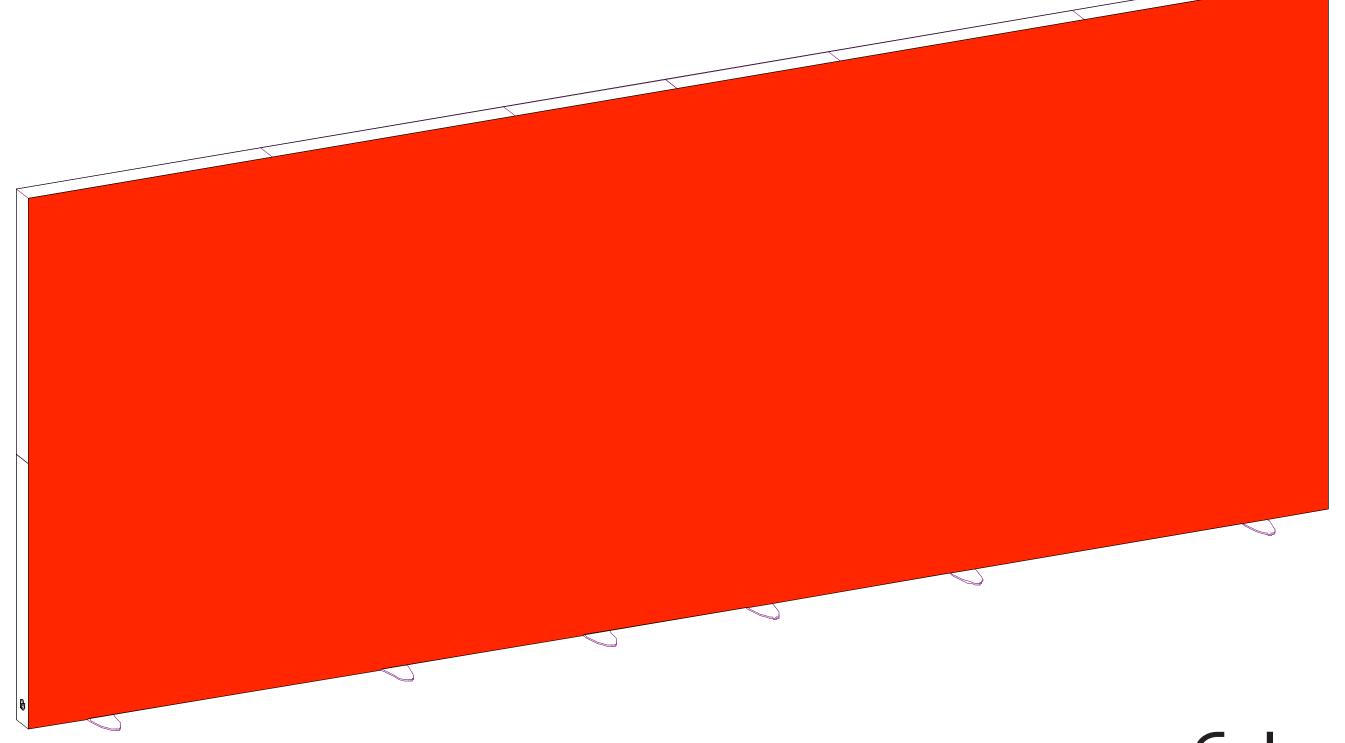

## **LUMIWALL (20'W x 8'H)**

## **ASSEMBLY INSTRUCTIONS**

CLIENT: ORDER: INSTR: LW-208-INSTR

| Profile       | Label | #  | Description                                                                      |
|---------------|-------|----|----------------------------------------------------------------------------------|
|               | 001   | 6  | 1/4" ALUMINIUM OVAL BASE PLATE 17.5" (444.5mm) x 4.72" (120mm)                   |
| حقد           | 002   | 1  | M1901 - 45" (1143mm) EXTRUSION W/ (1) 45° CUT, (2) HOLES FOR BASE PLATE & LIGHTS |
|               | 003   | 1  | M1901 - 45" (1143mm) EXTRUSION W/ (2) HOLES FOR BASE PLATE & LIGHTS              |
| -             | 004   | 1  | M1901- 30" (762mm) EXTRUSION W/ (2) HOLES FOR BASE PLATE & LIGHTS                |
| حقد           | 005   | 1  | M1901- 30" (762mm) EXTRUSION W/ (2) HOLES FOR BASE PLATE & LIGHTS                |
| حقد           | 006   | 1  | M1901 - 45" (1143mm) EXTRUSION W/ (2) HOLES FOR BASE PLATE & LIGHTS              |
| حقد           | 007   | 1  | M1901 - 45" (1143mm) EXTRUSION W/ (1) 45° CUT, (2) HOLES FOR BASE PLATE & LIGHTS |
| حقد           | (800  | 1  | M1901 - 47.5" (1206.5mm) EXTRUSION W/ (1) 45° CUT, PLASTIC EXTR. & POWER SUPPLY  |
| 4             | 009   | 1  | M1901 - 47.5" (1206.5mm) EXTRUSION W/ (1) 45° CUT & PLASTIC EXTRUSION            |
| 46            | 010   | 1  | M1901 - 45" (1143mm) EXTRUSION W/ (1) 45° CUT & LIGHTS                           |
| <del></del>   | 011   | 1  | M1901- 45" (1143mm) EXTRUSION W/LIGHTS                                           |
| - <del></del> | 012   | 1  | M1901- 30" (762mm) EXTRUSION W/LIGHTS                                            |
| 4             | 013   | 1  | M1901- 30" (762mm) EXTRUSION W/LIGHTS                                            |
| -             | 014   | 1  | M1901- 45" (1143mm) EXTRUSION W/LIGHTS                                           |
| -             | 015   | 1  | M1901 - 45" (1143mm) EXTRUSION W/ (1) 45° CUT & LIGHTS                           |
| -             | 016   | 1  | M1901 - 47.5" (1206.5mm) EXTRUSION W/ (1) 45° CUT & PLASTIC EXTRUSION            |
| -             | 017   | 1  | M1901 - 47.5" (1206.5mm) EXTRUSION W/ (1) 45° CUT, PLASTIC EXTR. & POWER SUPPLY  |
| -             | 018   | 1  | Z4400 - 30.22" (767.6mm) EXTRUSION W/(2) TENSION LOCKS                           |
| -             | 019   | 1  | Z4400 - 46.88" (1190.6mm) EXTRUSION W/ (1) TENSION LOCKS                         |
| -             | 020   | 1  | Z4400 - 46.88" (1190.6mm) EXTRUSION W/ (1) TENSION LOCKS                         |
| -             | 021   | 1  | Z4400 - 46.88" (1190.6mm) EXTRUSION W/ (1) TENSION LOCKS                         |
| -             | 022   | 1  | Z4400 - 46.88" (1190.6mm) EXTRUSION W/ (1) TENSION LOCKS                         |
| -             | 023   | 1  | Z4400 - 46.88" (1190.6mm) EXTRUSION W/ (1) TENSION LOCKS                         |
| -             | 024   | 1  | Z4400 - 46.88" (1190.6mm) EXTRUSION W/ (1) TENSION LOCKS                         |
| -             | 025   | 1  | Z4400 - 46.88" (1190.6mm) EXTRUSION W/ (1) TENSION LOCKS                         |
| -             | 026   | 1  | Z4400 - 46.88" (1190.6mm) EXTRUSION W/ (1) TENSION LOCKS                         |
| -             | 027   | 1  | Z4400 - 30.22" (767.6mm) EXTRUSION W/ (2) TENSION LOCKS                          |
| 41            |       | 8  | Z966 90° CORNER INTERNAL CONNECTOR                                               |
|               | •     | 28 | Z967 STRAIGHT INTERNAL CONNECTOR                                                 |
| 且             |       | 12 | 5/16-18 FLAT HEAD SCREW 0.75" LONG FOR BASE PLATES                               |
|               |       | 2  | 240"W (6096mm) x 95"H (2413mm) DYESUB GRAPHIC W/ SEG WELT ALL 4 SIDES            |