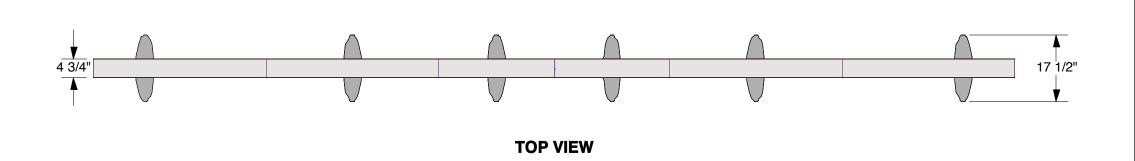

## **ASSEMBLY INSTRUCTIONS**

CLIENT: ORDER: INSTR: LW-208-INSTR

| Profile       | Label | #  | Description                                                                      |
|---------------|-------|----|----------------------------------------------------------------------------------|
|               | 001   | 6  | 1/4" ALUMINIUM OVAL BASE PLATE 17.5" (444.5mm) x 4.72" (120mm)                   |
| حقد           | 002   | 1  | M1901 - 45" (1143mm) EXTRUSION W/ (1) 45° CUT, (2) HOLES FOR BASE PLATE & LIGHTS |
|               | 003   | 1  | M1901 - 45" (1143mm) EXTRUSION W/ (2) HOLES FOR BASE PLATE & LIGHTS              |
| -             | 004   | 1  | M1901- 30" (762mm) EXTRUSION W/ (2) HOLES FOR BASE PLATE & LIGHTS                |
| حقد           | 005   | 1  | M1901- 30" (762mm) EXTRUSION W/ (2) HOLES FOR BASE PLATE & LIGHTS                |
| حقد           | 006   | 1  | M1901 - 45" (1143mm) EXTRUSION W/ (2) HOLES FOR BASE PLATE & LIGHTS              |
| حقد           | 007   | 1  | M1901 - 45" (1143mm) EXTRUSION W/ (1) 45° CUT, (2) HOLES FOR BASE PLATE & LIGHTS |
| حقد           | (800  | 1  | M1901 - 47.5" (1206.5mm) EXTRUSION W/ (1) 45° CUT, PLASTIC EXTR. & POWER SUPPLY  |
| 4             | 009   | 1  | M1901 - 47.5" (1206.5mm) EXTRUSION W/ (1) 45° CUT & PLASTIC EXTRUSION            |
| 46            | 010   | 1  | M1901 - 45" (1143mm) EXTRUSION W/ (1) 45° CUT & LIGHTS                           |
| <del></del>   | 011   | 1  | M1901- 45" (1143mm) EXTRUSION W/LIGHTS                                           |
| - <del></del> | 012   | 1  | M1901- 30" (762mm) EXTRUSION W/LIGHTS                                            |
| 4             | 013   | 1  | M1901- 30" (762mm) EXTRUSION W/LIGHTS                                            |
| -             | 014   | 1  | M1901- 45" (1143mm) EXTRUSION W/LIGHTS                                           |
| -             | 015   | 1  | M1901 - 45" (1143mm) EXTRUSION W/ (1) 45° CUT & LIGHTS                           |
| -             | 016   | 1  | M1901 - 47.5" (1206.5mm) EXTRUSION W/ (1) 45° CUT & PLASTIC EXTRUSION            |
| -             | 017   | 1  | M1901 - 47.5" (1206.5mm) EXTRUSION W/ (1) 45° CUT, PLASTIC EXTR. & POWER SUPPLY  |
| -             | 018   | 1  | Z4400 - 30.22" (767.6mm) EXTRUSION W/(2) TENSION LOCKS                           |
| -             | 019   | 1  | Z4400 - 46.88" (1190.6mm) EXTRUSION W/ (1) TENSION LOCKS                         |
| -             | 020   | 1  | Z4400 - 46.88" (1190.6mm) EXTRUSION W/ (1) TENSION LOCKS                         |
| -             | 021   | 1  | Z4400 - 46.88" (1190.6mm) EXTRUSION W/ (1) TENSION LOCKS                         |
| -             | 022   | 1  | Z4400 - 46.88" (1190.6mm) EXTRUSION W/ (1) TENSION LOCKS                         |
| -             | 023   | 1  | Z4400 - 46.88" (1190.6mm) EXTRUSION W/ (1) TENSION LOCKS                         |
| -             | 024   | 1  | Z4400 - 46.88" (1190.6mm) EXTRUSION W/ (1) TENSION LOCKS                         |
| -             | 025   | 1  | Z4400 - 46.88" (1190.6mm) EXTRUSION W/ (1) TENSION LOCKS                         |
| -             | 026   | 1  | Z4400 - 46.88" (1190.6mm) EXTRUSION W/ (1) TENSION LOCKS                         |
| -             | 027   | 1  | Z4400 - 30.22" (767.6mm) EXTRUSION W/ (2) TENSION LOCKS                          |
| 41            |       | 8  | Z966 90° CORNER INTERNAL CONNECTOR                                               |
|               | •     | 28 | Z967 STRAIGHT INTERNAL CONNECTOR                                                 |
| 且             |       | 12 | 5/16-18 FLAT HEAD SCREW 0.75" LONG FOR BASE PLATES                               |
|               |       | 2  | 240"W (6096mm) x 95"H (2413mm) DYESUB GRAPHIC W/ SEG WELT ALL 4 SIDES            |