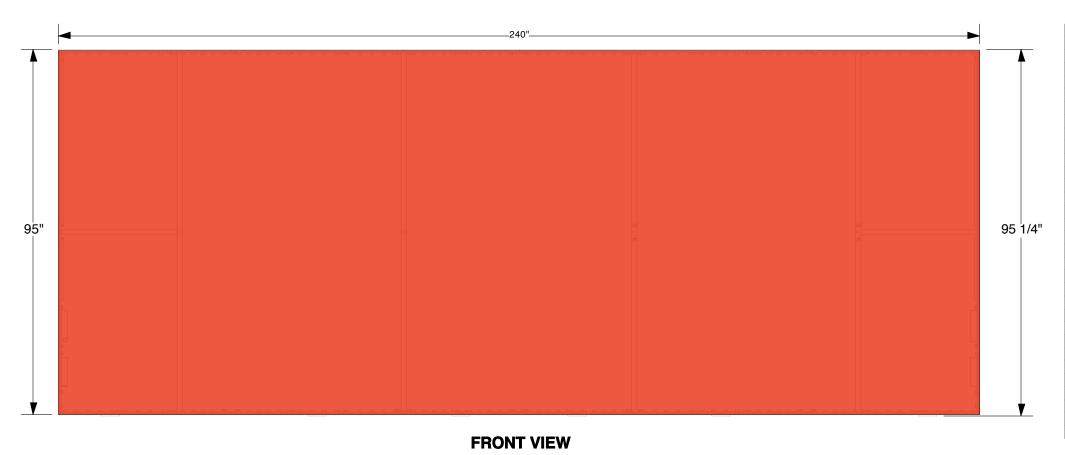

## **LUMIWALL (20'W x 8'H)**

## **ASSEMBLY INSTRUCTIONS**

CLIENT: ORDER: INSTR: LW-208-INSTR

| Profile       | Label | #  | Description                                                                      |
|---------------|-------|----|----------------------------------------------------------------------------------|
|               | 001   | 6  | 1/4" ALUMINIUM OVAL BASE PLATE 17.5" (444.5mm) x 4.72" (120mm)                   |
| حقد           | 002   | 1  | M1901 - 45" (1143mm) EXTRUSION W/ (1) 45° CUT, (2) HOLES FOR BASE PLATE & LIGHTS |
|               | 003   | 1  | M1901 - 45" (1143mm) EXTRUSION W/ (2) HOLES FOR BASE PLATE & LIGHTS              |
| -             | 004   | 1  | M1901- 30" (762mm) EXTRUSION W/ (2) HOLES FOR BASE PLATE & LIGHTS                |
| حقد           | 005   | 1  | M1901- 30" (762mm) EXTRUSION W/ (2) HOLES FOR BASE PLATE & LIGHTS                |
| حقد           | 006   | 1  | M1901 - 45" (1143mm) EXTRUSION W/ (2) HOLES FOR BASE PLATE & LIGHTS              |
| حقد           | 007   | 1  | M1901 - 45" (1143mm) EXTRUSION W/ (1) 45° CUT, (2) HOLES FOR BASE PLATE & LIGHTS |
| حقد           | (800  | 1  | M1901 - 47.5" (1206.5mm) EXTRUSION W/ (1) 45° CUT, PLASTIC EXTR. & POWER SUPPLY  |
| 4             | 009   | 1  | M1901 - 47.5" (1206.5mm) EXTRUSION W/ (1) 45° CUT & PLASTIC EXTRUSION            |
| 46            | 010   | 1  | M1901 - 45" (1143mm) EXTRUSION W/ (1) 45° CUT & LIGHTS                           |
| <del></del>   | 011   | 1  | M1901- 45" (1143mm) EXTRUSION W/LIGHTS                                           |
| - <del></del> | 012   | 1  | M1901- 30" (762mm) EXTRUSION W/LIGHTS                                            |
| 4             | 013   | 1  | M1901- 30" (762mm) EXTRUSION W/LIGHTS                                            |
| -             | 014   | 1  | M1901- 45" (1143mm) EXTRUSION W/LIGHTS                                           |
| -             | 015   | 1  | M1901 - 45" (1143mm) EXTRUSION W/ (1) 45° CUT & LIGHTS                           |
| -             | 016   | 1  | M1901 - 47.5" (1206.5mm) EXTRUSION W/ (1) 45° CUT & PLASTIC EXTRUSION            |
| -             | 017   | 1  | M1901 - 47.5" (1206.5mm) EXTRUSION W/ (1) 45° CUT, PLASTIC EXTR. & POWER SUPPLY  |
| -             | 018   | 1  | Z4400 - 30.22" (767.6mm) EXTRUSION W/(2) TENSION LOCKS                           |
| -             | 019   | 1  | Z4400 - 46.88" (1190.6mm) EXTRUSION W/ (1) TENSION LOCKS                         |
| -             | 020   | 1  | Z4400 - 46.88" (1190.6mm) EXTRUSION W/ (1) TENSION LOCKS                         |
| -             | 021   | 1  | Z4400 - 46.88" (1190.6mm) EXTRUSION W/ (1) TENSION LOCKS                         |
| -             | 022   | 1  | Z4400 - 46.88" (1190.6mm) EXTRUSION W/ (1) TENSION LOCKS                         |
| -             | 023   | 1  | Z4400 - 46.88" (1190.6mm) EXTRUSION W/ (1) TENSION LOCKS                         |
| -             | 024   | 1  | Z4400 - 46.88" (1190.6mm) EXTRUSION W/ (1) TENSION LOCKS                         |
| -             | 025   | 1  | Z4400 - 46.88" (1190.6mm) EXTRUSION W/ (1) TENSION LOCKS                         |
| -             | 026   | 1  | Z4400 - 46.88" (1190.6mm) EXTRUSION W/ (1) TENSION LOCKS                         |
| -             | 027   | 1  | Z4400 - 30.22" (767.6mm) EXTRUSION W/ (2) TENSION LOCKS                          |
| 41            |       | 8  | Z966 90° CORNER INTERNAL CONNECTOR                                               |
|               | •     | 28 | Z967 STRAIGHT INTERNAL CONNECTOR                                                 |
| 且             |       | 12 | 5/16-18 FLAT HEAD SCREW 0.75" LONG FOR BASE PLATES                               |
|               |       | 2  | 240"W (6096mm) x 95"H (2413mm) DYESUB GRAPHIC W/ SEG WELT ALL 4 SIDES            |