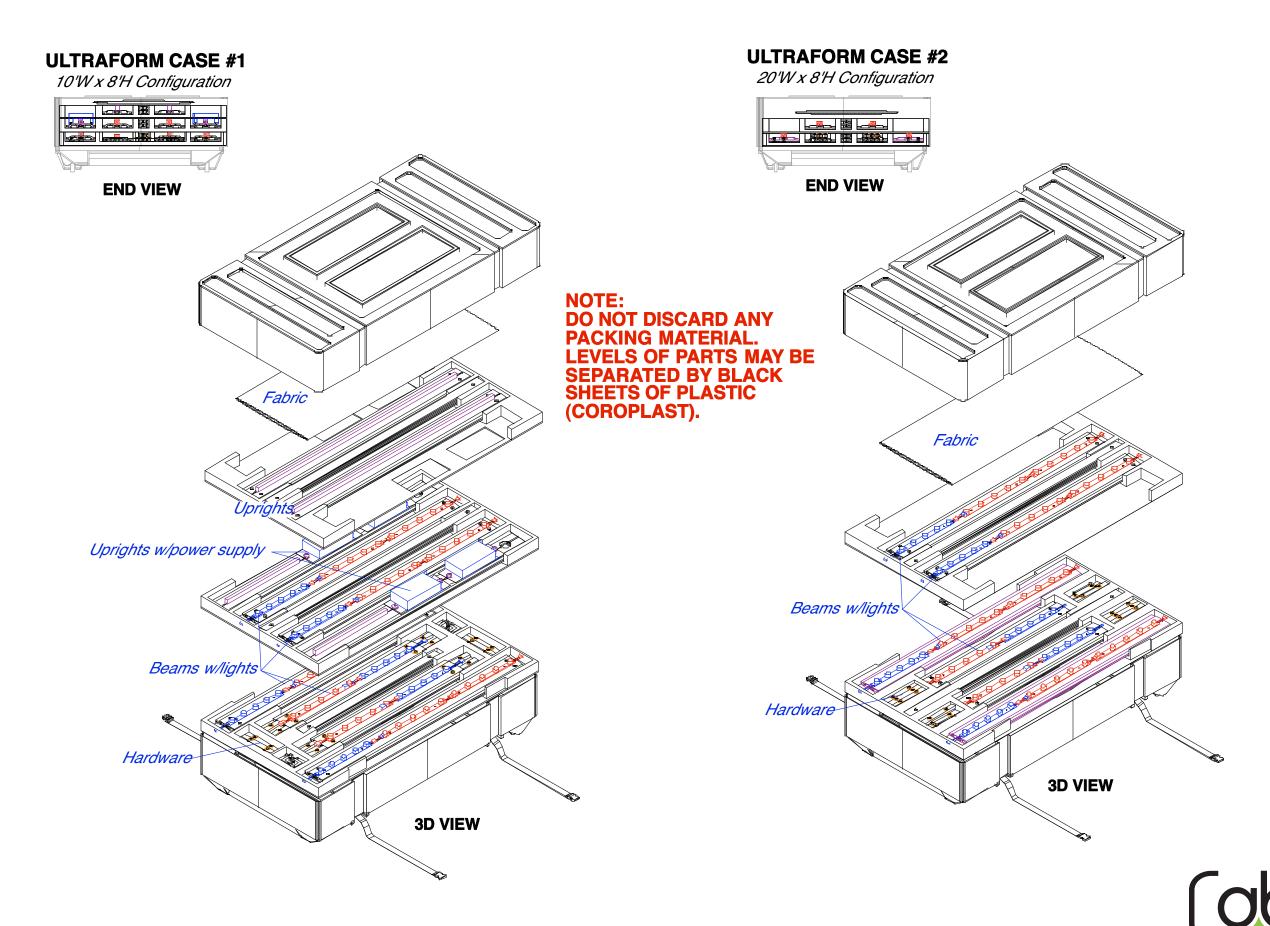

## **LUMIWALL (20'W x 8'H)**

## **ASSEMBLY INSTRUCTIONS**

CLIENT: ORDER: INSTR: LW-208-INSTR

| Profile       | Label | #  | Description                                                                      |
|---------------|-------|----|----------------------------------------------------------------------------------|
|               | 001   | 6  | 1/4" ALUMINIUM OVAL BASE PLATE 17.5" (444.5mm) x 4.72" (120mm)                   |
| حقد           | 002   | 1  | M1901 - 45" (1143mm) EXTRUSION W/ (1) 45° CUT, (2) HOLES FOR BASE PLATE & LIGHTS |
|               | 003   | 1  | M1901 - 45" (1143mm) EXTRUSION W/ (2) HOLES FOR BASE PLATE & LIGHTS              |
| -             | 004   | 1  | M1901- 30" (762mm) EXTRUSION W/ (2) HOLES FOR BASE PLATE & LIGHTS                |
| حقد           | 005   | 1  | M1901- 30" (762mm) EXTRUSION W/ (2) HOLES FOR BASE PLATE & LIGHTS                |
| حقد           | 006   | 1  | M1901 - 45" (1143mm) EXTRUSION W/ (2) HOLES FOR BASE PLATE & LIGHTS              |
| حقد           | 007   | 1  | M1901 - 45" (1143mm) EXTRUSION W/ (1) 45° CUT, (2) HOLES FOR BASE PLATE & LIGHTS |
| حقد           | (800  | 1  | M1901 - 47.5" (1206.5mm) EXTRUSION W/ (1) 45° CUT, PLASTIC EXTR. & POWER SUPPLY  |
| 4             | 009   | 1  | M1901 - 47.5" (1206.5mm) EXTRUSION W/ (1) 45° CUT & PLASTIC EXTRUSION            |
| 46            | 010   | 1  | M1901 - 45" (1143mm) EXTRUSION W/ (1) 45° CUT & LIGHTS                           |
| <del></del>   | 011   | 1  | M1901- 45" (1143mm) EXTRUSION W/LIGHTS                                           |
| - <del></del> | 012   | 1  | M1901- 30" (762mm) EXTRUSION W/LIGHTS                                            |
| 4             | 013   | 1  | M1901- 30" (762mm) EXTRUSION W/LIGHTS                                            |
| -             | 014   | 1  | M1901- 45" (1143mm) EXTRUSION W/LIGHTS                                           |
| -             | 015   | 1  | M1901 - 45" (1143mm) EXTRUSION W/ (1) 45° CUT & LIGHTS                           |
| -             | 016   | 1  | M1901 - 47.5" (1206.5mm) EXTRUSION W/ (1) 45° CUT & PLASTIC EXTRUSION            |
| -             | 017   | 1  | M1901 - 47.5" (1206.5mm) EXTRUSION W/ (1) 45° CUT, PLASTIC EXTR. & POWER SUPPLY  |
| -             | 018   | 1  | Z4400 - 30.22" (767.6mm) EXTRUSION W/(2) TENSION LOCKS                           |
| -             | 019   | 1  | Z4400 - 46.88" (1190.6mm) EXTRUSION W/ (1) TENSION LOCKS                         |
| -             | 020   | 1  | Z4400 - 46.88" (1190.6mm) EXTRUSION W/ (1) TENSION LOCKS                         |
| -             | 021   | 1  | Z4400 - 46.88" (1190.6mm) EXTRUSION W/ (1) TENSION LOCKS                         |
| -             | 022   | 1  | Z4400 - 46.88" (1190.6mm) EXTRUSION W/ (1) TENSION LOCKS                         |
| -             | 023   | 1  | Z4400 - 46.88" (1190.6mm) EXTRUSION W/ (1) TENSION LOCKS                         |
| -             | 024   | 1  | Z4400 - 46.88" (1190.6mm) EXTRUSION W/ (1) TENSION LOCKS                         |
| -             | 025   | 1  | Z4400 - 46.88" (1190.6mm) EXTRUSION W/ (1) TENSION LOCKS                         |
| -             | 026   | 1  | Z4400 - 46.88" (1190.6mm) EXTRUSION W/ (1) TENSION LOCKS                         |
| -             | 027   | 1  | Z4400 - 30.22" (767.6mm) EXTRUSION W/ (2) TENSION LOCKS                          |
| 41            |       | 8  | Z966 90° CORNER INTERNAL CONNECTOR                                               |
|               | •     | 28 | Z967 STRAIGHT INTERNAL CONNECTOR                                                 |
| 且             |       | 12 | 5/16-18 FLAT HEAD SCREW 0.75" LONG FOR BASE PLATES                               |
|               |       | 2  | 240"W (6096mm) x 95"H (2413mm) DYESUB GRAPHIC W/ SEG WELT ALL 4 SIDES            |