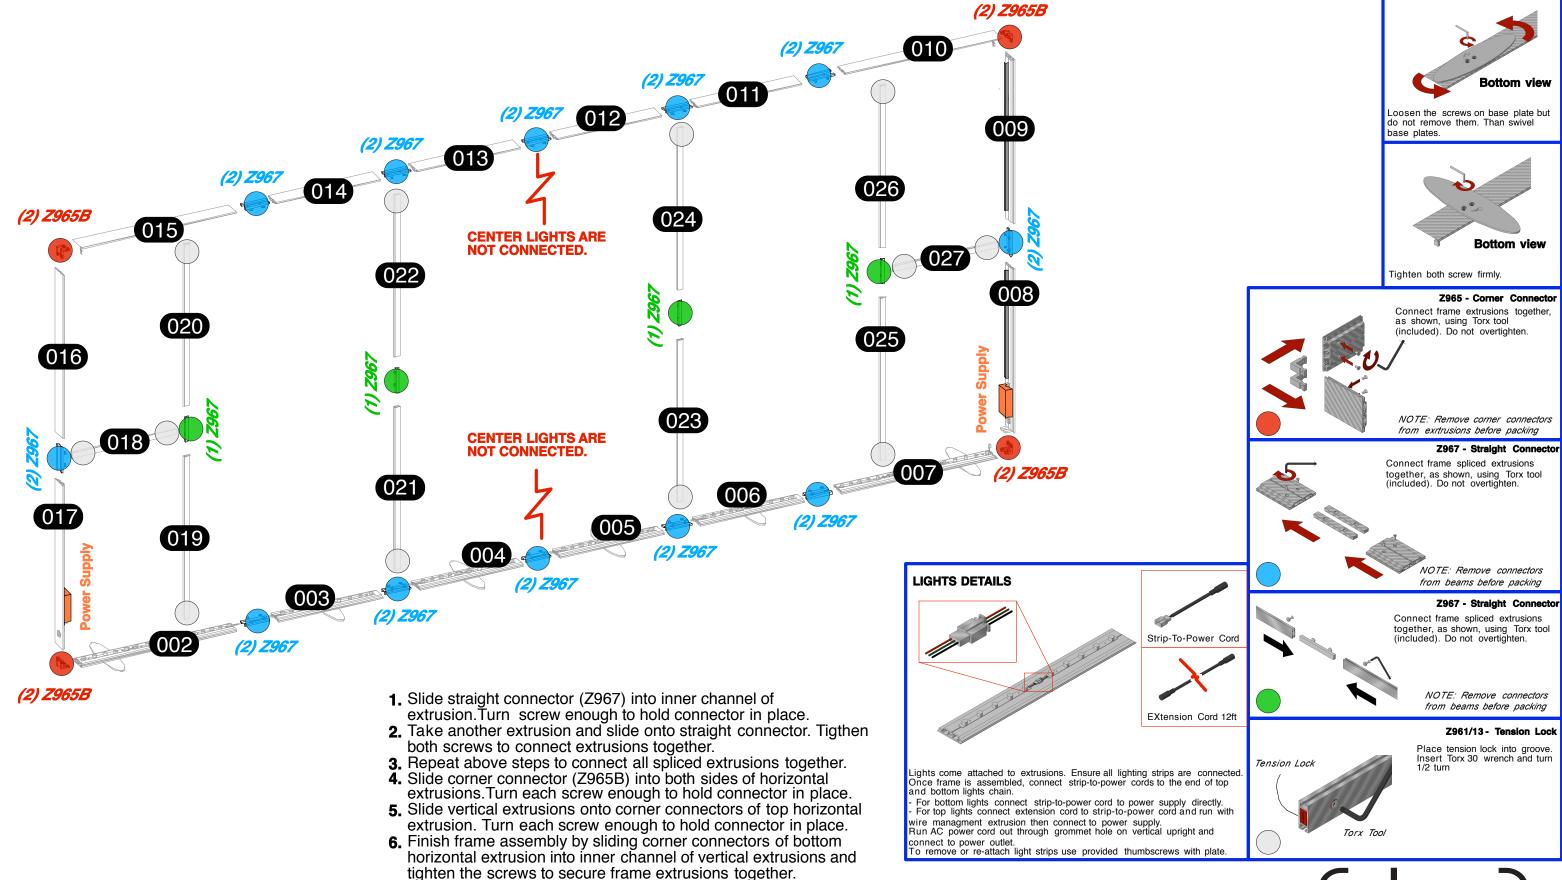

## **ASSEMBLY INSTRUCTIONS**

CLIENT: ORDER: INSTR: LW-208-INSTR

| Profile       | Label | #  | Description                                                                      |
|---------------|-------|----|----------------------------------------------------------------------------------|
|               | 001   | 6  | 1/4" ALUMINIUM OVAL BASE PLATE 17.5" (444.5mm) x 4.72" (120mm)                   |
| حقد           | 002   | 1  | M1901 - 45" (1143mm) EXTRUSION W/ (1) 45° CUT, (2) HOLES FOR BASE PLATE & LIGHTS |
|               | 003   | 1  | M1901 - 45" (1143mm) EXTRUSION W/ (2) HOLES FOR BASE PLATE & LIGHTS              |
| -             | 004   | 1  | M1901- 30" (762mm) EXTRUSION W/ (2) HOLES FOR BASE PLATE & LIGHTS                |
| حقد           | 005   | 1  | M1901- 30" (762mm) EXTRUSION W/ (2) HOLES FOR BASE PLATE & LIGHTS                |
| حقد           | 006   | 1  | M1901 - 45" (1143mm) EXTRUSION W/ (2) HOLES FOR BASE PLATE & LIGHTS              |
| حقد           | 007   | 1  | M1901 - 45" (1143mm) EXTRUSION W/ (1) 45° CUT, (2) HOLES FOR BASE PLATE & LIGHTS |
| حقد           | (800  | 1  | M1901 - 47.5" (1206.5mm) EXTRUSION W/ (1) 45° CUT, PLASTIC EXTR. & POWER SUPPLY  |
| 4             | 009   | 1  | M1901 - 47.5" (1206.5mm) EXTRUSION W/ (1) 45° CUT & PLASTIC EXTRUSION            |
| 46            | 010   | 1  | M1901 - 45" (1143mm) EXTRUSION W/ (1) 45° CUT & LIGHTS                           |
| <del></del>   | 011   | 1  | M1901- 45" (1143mm) EXTRUSION W/LIGHTS                                           |
| - <del></del> | 012   | 1  | M1901- 30" (762mm) EXTRUSION W/LIGHTS                                            |
| 4             | 013   | 1  | M1901- 30" (762mm) EXTRUSION W/LIGHTS                                            |
| -             | 014   | 1  | M1901- 45" (1143mm) EXTRUSION W/LIGHTS                                           |
| -             | 015   | 1  | M1901 - 45" (1143mm) EXTRUSION W/ (1) 45° CUT & LIGHTS                           |
| -             | 016   | 1  | M1901 - 47.5" (1206.5mm) EXTRUSION W/ (1) 45° CUT & PLASTIC EXTRUSION            |
| -             | 017   | 1  | M1901 - 47.5" (1206.5mm) EXTRUSION W/ (1) 45° CUT, PLASTIC EXTR. & POWER SUPPLY  |
| -             | 018   | 1  | Z4400 - 30.22" (767.6mm) EXTRUSION W/(2) TENSION LOCKS                           |
| -             | 019   | 1  | Z4400 - 46.88" (1190.6mm) EXTRUSION W/ (1) TENSION LOCKS                         |
| -             | 020   | 1  | Z4400 - 46.88" (1190.6mm) EXTRUSION W/ (1) TENSION LOCKS                         |
| -             | 021   | 1  | Z4400 - 46.88" (1190.6mm) EXTRUSION W/ (1) TENSION LOCKS                         |
| -             | 022   | 1  | Z4400 - 46.88" (1190.6mm) EXTRUSION W/ (1) TENSION LOCKS                         |
| -             | 023   | 1  | Z4400 - 46.88" (1190.6mm) EXTRUSION W/ (1) TENSION LOCKS                         |
| -             | 024   | 1  | Z4400 - 46.88" (1190.6mm) EXTRUSION W/ (1) TENSION LOCKS                         |
| -             | 025   | 1  | Z4400 - 46.88" (1190.6mm) EXTRUSION W/ (1) TENSION LOCKS                         |
| -             | 026   | 1  | Z4400 - 46.88" (1190.6mm) EXTRUSION W/ (1) TENSION LOCKS                         |
| -             | 027   | 1  | Z4400 - 30.22" (767.6mm) EXTRUSION W/ (2) TENSION LOCKS                          |
| 41            |       | 8  | Z966 90° CORNER INTERNAL CONNECTOR                                               |
|               | •     | 28 | Z967 STRAIGHT INTERNAL CONNECTOR                                                 |
| 且             |       | 12 | 5/16-18 FLAT HEAD SCREW 0.75" LONG FOR BASE PLATES                               |
|               |       | 2  | 240"W (6096mm) x 95"H (2413mm) DYESUB GRAPHIC W/ SEG WELT ALL 4 SIDES            |