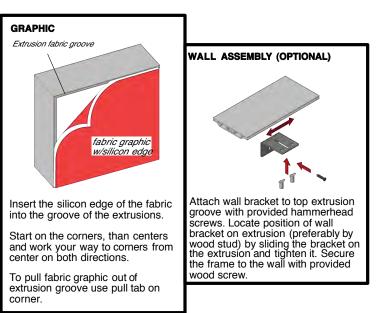

## **LUMIWALL (20'W x 8'H)**

## **ASSEMBLY INSTRUCTIONS**

CLIENT: ORDER: INSTR: LW-208-INSTR

| Profile       | Label | #  | Description                                                                      |
|---------------|-------|----|----------------------------------------------------------------------------------|
|               | 001   | 6  | 1/4" ALUMINIUM OVAL BASE PLATE 17.5" (444.5mm) x 4.72" (120mm)                   |
| حقد           | 002   | 1  | M1901 - 45" (1143mm) EXTRUSION W/ (1) 45° CUT, (2) HOLES FOR BASE PLATE & LIGHTS |
|               | 003   | 1  | M1901 - 45" (1143mm) EXTRUSION W/ (2) HOLES FOR BASE PLATE & LIGHTS              |
| -             | 004   | 1  | M1901- 30" (762mm) EXTRUSION W/ (2) HOLES FOR BASE PLATE & LIGHTS                |
| حقد           | 005   | 1  | M1901- 30" (762mm) EXTRUSION W/ (2) HOLES FOR BASE PLATE & LIGHTS                |
| حقد           | 006   | 1  | M1901 - 45" (1143mm) EXTRUSION W/ (2) HOLES FOR BASE PLATE & LIGHTS              |
| حقد           | 007   | 1  | M1901 - 45" (1143mm) EXTRUSION W/ (1) 45° CUT, (2) HOLES FOR BASE PLATE & LIGHTS |
| حقد           | (800  | 1  | M1901 - 47.5" (1206.5mm) EXTRUSION W/ (1) 45° CUT, PLASTIC EXTR. & POWER SUPPLY  |
| 4             | 009   | 1  | M1901 - 47.5" (1206.5mm) EXTRUSION W/ (1) 45° CUT & PLASTIC EXTRUSION            |
| 46            | 010   | 1  | M1901 - 45" (1143mm) EXTRUSION W/ (1) 45° CUT & LIGHTS                           |
| <del></del>   | 011   | 1  | M1901- 45" (1143mm) EXTRUSION W/LIGHTS                                           |
| - <del></del> | 012   | 1  | M1901- 30" (762mm) EXTRUSION W/LIGHTS                                            |
| 4             | 013   | 1  | M1901- 30" (762mm) EXTRUSION W/LIGHTS                                            |
| -             | 014   | 1  | M1901- 45" (1143mm) EXTRUSION W/LIGHTS                                           |
| -             | 015   | 1  | M1901 - 45" (1143mm) EXTRUSION W/ (1) 45° CUT & LIGHTS                           |
| -             | 016   | 1  | M1901 - 47.5" (1206.5mm) EXTRUSION W/ (1) 45° CUT & PLASTIC EXTRUSION            |
| -             | 017   | 1  | M1901 - 47.5" (1206.5mm) EXTRUSION W/ (1) 45° CUT, PLASTIC EXTR. & POWER SUPPLY  |
| -             | 018   | 1  | Z4400 - 30.22" (767.6mm) EXTRUSION W/(2) TENSION LOCKS                           |
| -             | 019   | 1  | Z4400 - 46.88" (1190.6mm) EXTRUSION W/ (1) TENSION LOCKS                         |
| -             | 020   | 1  | Z4400 - 46.88" (1190.6mm) EXTRUSION W/ (1) TENSION LOCKS                         |
| -             | 021   | 1  | Z4400 - 46.88" (1190.6mm) EXTRUSION W/ (1) TENSION LOCKS                         |
| -             | 022   | 1  | Z4400 - 46.88" (1190.6mm) EXTRUSION W/ (1) TENSION LOCKS                         |
| -             | 023   | 1  | Z4400 - 46.88" (1190.6mm) EXTRUSION W/ (1) TENSION LOCKS                         |
| -             | 024   | 1  | Z4400 - 46.88" (1190.6mm) EXTRUSION W/ (1) TENSION LOCKS                         |
| -             | 025   | 1  | Z4400 - 46.88" (1190.6mm) EXTRUSION W/ (1) TENSION LOCKS                         |
| -             | 026   | 1  | Z4400 - 46.88" (1190.6mm) EXTRUSION W/ (1) TENSION LOCKS                         |
| -             | 027   | 1  | Z4400 - 30.22" (767.6mm) EXTRUSION W/ (2) TENSION LOCKS                          |
| 41            |       | 8  | Z966 90° CORNER INTERNAL CONNECTOR                                               |
|               | •     | 28 | Z967 STRAIGHT INTERNAL CONNECTOR                                                 |
| 且             |       | 12 | 5/16-18 FLAT HEAD SCREW 0.75" LONG FOR BASE PLATES                               |
|               |       | 2  | 240"W (6096mm) x 95"H (2413mm) DYESUB GRAPHIC W/ SEG WELT ALL 4 SIDES            |