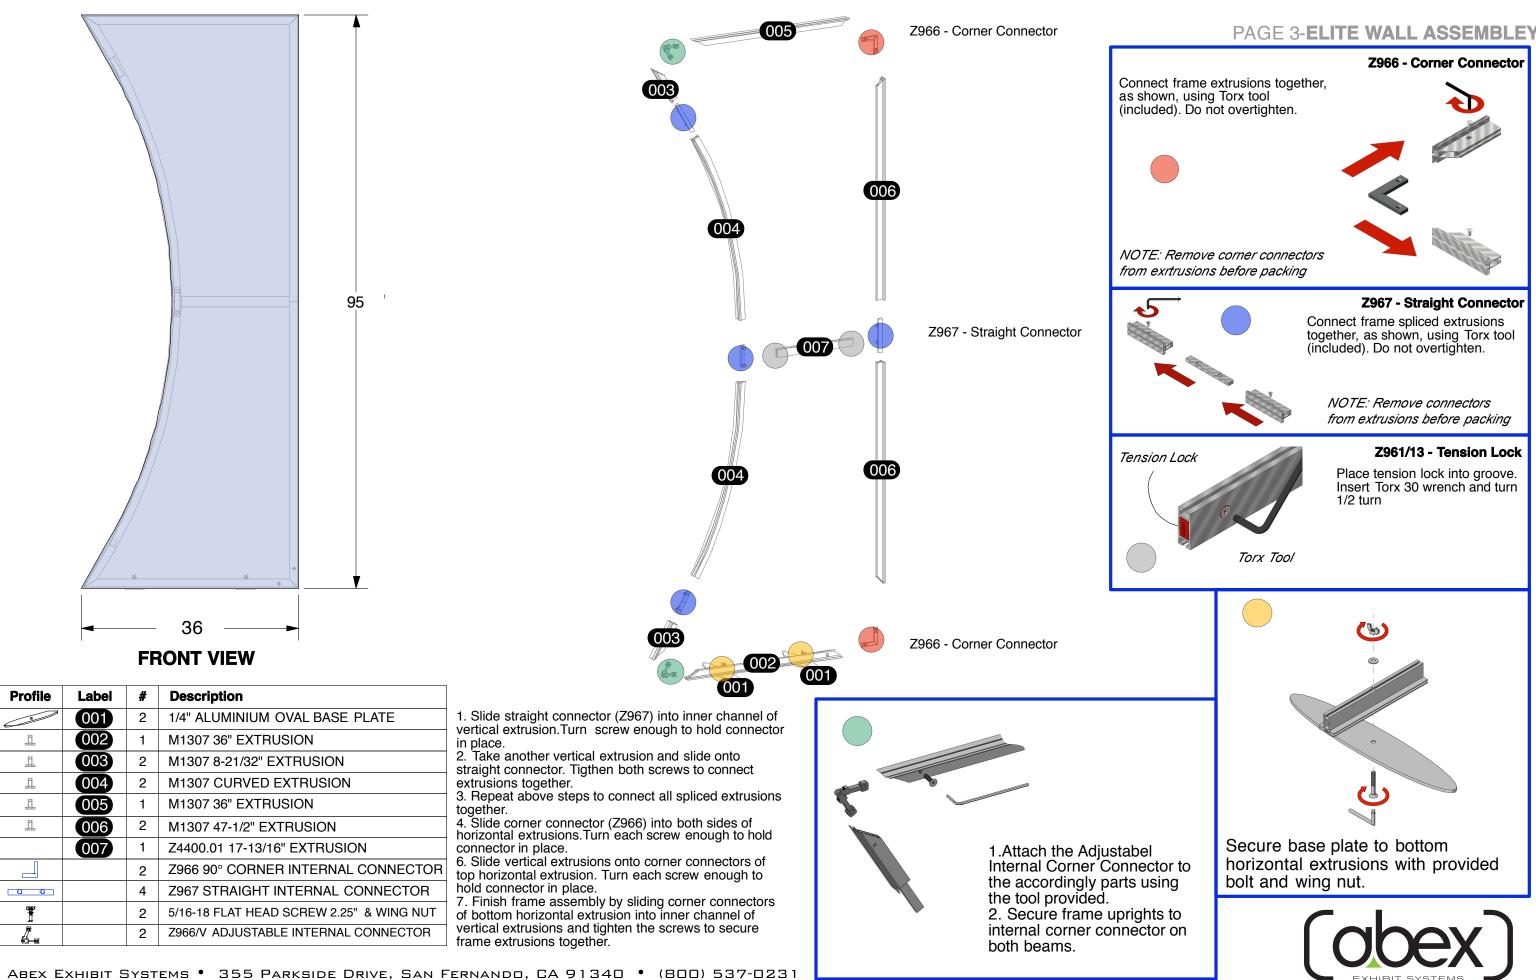

| 95" |       |
|-----|-------|
|     | 240"► |

| Profile       | Label | #  | Description                                                    |
|---------------|-------|----|----------------------------------------------------------------|
|               | 001   | 3  | 1/4" ALUMINIUM OVAL BASE PLATE 17.5" (444.5MM) x 4.72" (120MM) |
|               | 002   | 1  | M1901 47-1/2" EXTRUSION W/ (1) 45° CUT                         |
|               | 003   | 1  | M1901 47-1/2" EXTRUSION W/ (1) 45° CUT                         |
| - Alba        | 004   | 1  | M1901 45" EXTRUSION W/ (1) 45° CUTS, HOLES FOR LIGHTS          |
| -da-          | 005   | 1  | M1901 45" EXTRUSION W/ (1) HOLES FOR LIGHTS                    |
| -             | 006   | 1  | M1901 30" EXTRUSION W/ (1) HOLES FOR LIGHTS                    |
|               | 007   | 1  | M1901 30" EXTRUSION W/ (1) HOLES FOR LIGHTS                    |
| - <b></b>     | 008   | 1  | M1901 45" EXTRUSION W/ (1) HOLES FOR LIGHTS                    |
| - <b>6</b> 0- | 009   | 1  | M1901 45" EXTRUSION W/ (1) 45° CUTS, HOLES FOR LIGHTS          |
|               | 010   | 1  | M1901 47-1/2" EXTRUSION W/ (1) 45° CUT                         |
|               | 011   | 1  | M1901 47-1/2" EXTRUSION W/ (1) 45° CUT                         |
| 4             | 012   | 1  | M1901 45" EXTRUSION W/ (1) 45° CUTS, HOLES FOR LIGHTS          |
|               | 013   | 1  | M1901 45" EXTRUSION W/ (1) HOLES FOR LIGHTS                    |
| æ             | 014   | 1  | M1901 30" EXTRUSION W/ (1) HOLES FOR LIGHTS                    |
| ÷             | 015   | 1  | M1901 30" EXTRUSION W/ (1) HOLES FOR LIGHTS                    |
| -             | 016   | 1  | M1901 45" EXTRUSION W/ (1) HOLES FOR LIGHTS                    |
| -dh-          | 017   | 1  | M1901 45" EXTRUSION W/ (1) 45° CUTS, HOLES FOR LIGHTS          |
| -             | 018   | 2  | Z4400 30-7/32" EXTRUSION W/ (2) TENSION LOCKS                  |
|               | 019   | 8  | Z4400 46-7/8" EXTRUSION W/ (1) TENSION LOCKS                   |
|               |       | 8  | Z966 90° CORNER INTERNAL CONNECTOR                             |
| LO OI         |       | 28 | Z967 STRAIGHT INTERNAL CONNECTOR                               |
| E             |       | 6  | 5/16-18 FLAT HEAD SCREW 0.75" LONG FOR BASE PLATES             |

## INSTRUCTIONS

- **1.** Slide straight connector (Z967) into inner channel of extrusion. Turn screw enough to hold connector in place.
- 2. Take another extrusion and slide onto straight connector. Tigthen both screws to connect extrusions together.
- **3.** Repeat above steps to connect all spliced extrusions together.
- Slide corner connector (Z966) into both sides of horizontal extrusions. Turn each screw enough to hold connector in place.
- 5. Slide vertical extrusions onto corner connectors of top horizontal extrusion. Turn each screw enough to hold connector in place.
- 6. Finish frame assembly by sliding corner connectors of bottom horizontal extrusion into inner channel of vertical extrusions and tighten the screws to secure frame extrusions together.