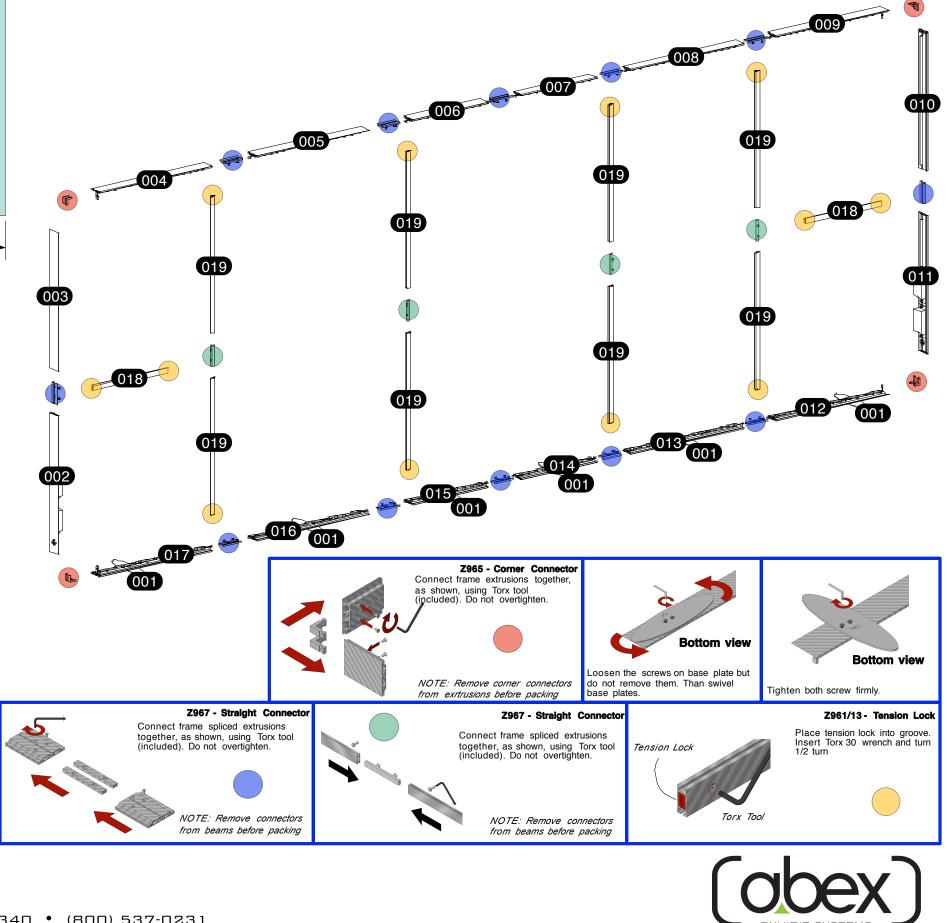

| 95" |       |
|-----|-------|
|     | 240"► |

| Profile       | Label | #  | Description                                                    |
|---------------|-------|----|----------------------------------------------------------------|
|               | 001   | 3  | 1/4" ALUMINIUM OVAL BASE PLATE 17.5" (444.5MM) x 4.72" (120MM) |
|               | 002   | 1  | M1901 47-1/2" EXTRUSION W/ (1) 45° CUT                         |
|               | 003   | 1  | M1901 47-1/2" EXTRUSION W/ (1) 45° CUT                         |
| - Alba        | 004   | 1  | M1901 45" EXTRUSION W/ (1) 45° CUTS, HOLES FOR LIGHTS          |
| -da-          | 005   | 1  | M1901 45" EXTRUSION W/ (1) HOLES FOR LIGHTS                    |
| -             | 006   | 1  | M1901 30" EXTRUSION W/ (1) HOLES FOR LIGHTS                    |
|               | 007   | 1  | M1901 30" EXTRUSION W/ (1) HOLES FOR LIGHTS                    |
| - <b></b>     | 008   | 1  | M1901 45" EXTRUSION W/ (1) HOLES FOR LIGHTS                    |
| - <b>6</b> 0- | 009   | 1  | M1901 45" EXTRUSION W/ (1) 45° CUTS, HOLES FOR LIGHTS          |
|               | 010   | 1  | M1901 47-1/2" EXTRUSION W/ (1) 45° CUT                         |
|               | 011   | 1  | M1901 47-1/2" EXTRUSION W/ (1) 45° CUT                         |
| 4             | 012   | 1  | M1901 45" EXTRUSION W/ (1) 45° CUTS, HOLES FOR LIGHTS          |
|               | 013   | 1  | M1901 45" EXTRUSION W/ (1) HOLES FOR LIGHTS                    |
| æ             | 014   | 1  | M1901 30" EXTRUSION W/ (1) HOLES FOR LIGHTS                    |
| ÷             | 015   | 1  | M1901 30" EXTRUSION W/ (1) HOLES FOR LIGHTS                    |
| -             | 016   | 1  | M1901 45" EXTRUSION W/ (1) HOLES FOR LIGHTS                    |
| -dh-          | 017   | 1  | M1901 45" EXTRUSION W/ (1) 45° CUTS, HOLES FOR LIGHTS          |
| -             | 018   | 2  | Z4400 30-7/32" EXTRUSION W/ (2) TENSION LOCKS                  |
|               | 019   | 8  | Z4400 46-7/8" EXTRUSION W/ (1) TENSION LOCKS                   |
|               |       | 8  | Z966 90° CORNER INTERNAL CONNECTOR                             |
| LO OI         |       | 28 | Z967 STRAIGHT INTERNAL CONNECTOR                               |
| E             |       | 6  | 5/16-18 FLAT HEAD SCREW 0.75" LONG FOR BASE PLATES             |

## INSTRUCTIONS

- **1.** Slide straight connector (Z967) into inner channel of extrusion. Turn screw enough to hold connector in place.
- 2. Take another extrusion and slide onto straight connector. Tigthen both screws to connect extrusions together.
- **3.** Repeat above steps to connect all spliced extrusions together.
- Slide corner connector (Z966) into both sides of horizontal extrusions. Turn each screw enough to hold connector in place.
- 5. Slide vertical extrusions onto corner connectors of top horizontal extrusion. Turn each screw enough to hold connector in place.
- 6. Finish frame assembly by sliding corner connectors of bottom horizontal extrusion into inner channel of vertical extrusions and tighten the screws to secure frame extrusions together.

## PAGE 2-LUMIWALL ASSEMBLEY

20FT LUMIWALL