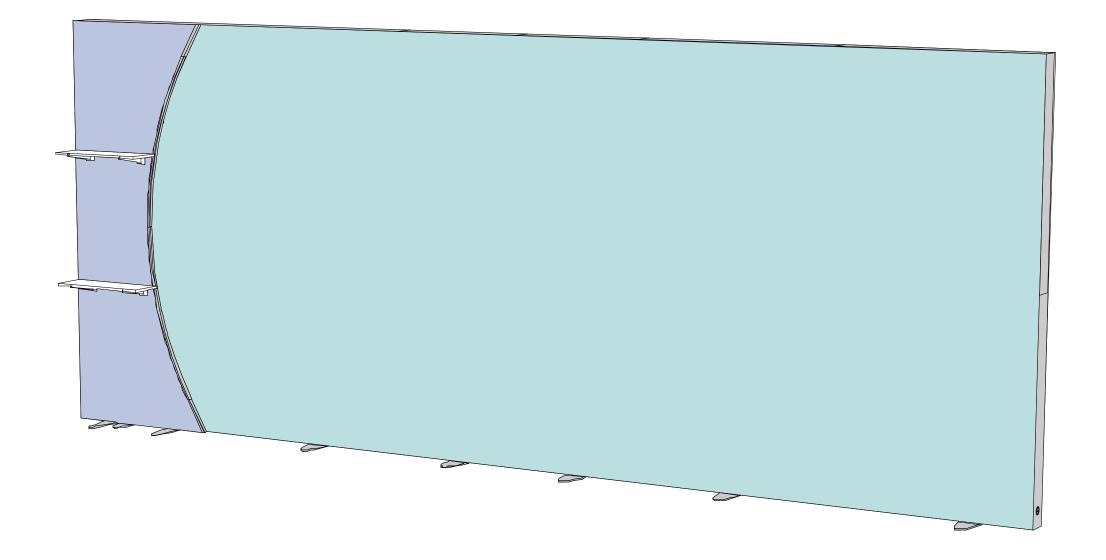

| 95" |       |
|-----|-------|
|     | 240"► |

| Profile       | Label | #  | Description                                                    |
|---------------|-------|----|----------------------------------------------------------------|
|               | 001   | 3  | 1/4" ALUMINIUM OVAL BASE PLATE 17.5" (444.5MM) x 4.72" (120MM) |
|               | 002   | 1  | M1901 47-1/2" EXTRUSION W/ (1) 45° CUT                         |
|               | 003   | 1  | M1901 47-1/2" EXTRUSION W/ (1) 45° CUT                         |
| - Alba        | 004   | 1  | M1901 45" EXTRUSION W/ (1) 45° CUTS, HOLES FOR LIGHTS          |
| -da-          | 005   | 1  | M1901 45" EXTRUSION W/ (1) HOLES FOR LIGHTS                    |
| -             | 006   | 1  | M1901 30" EXTRUSION W/ (1) HOLES FOR LIG