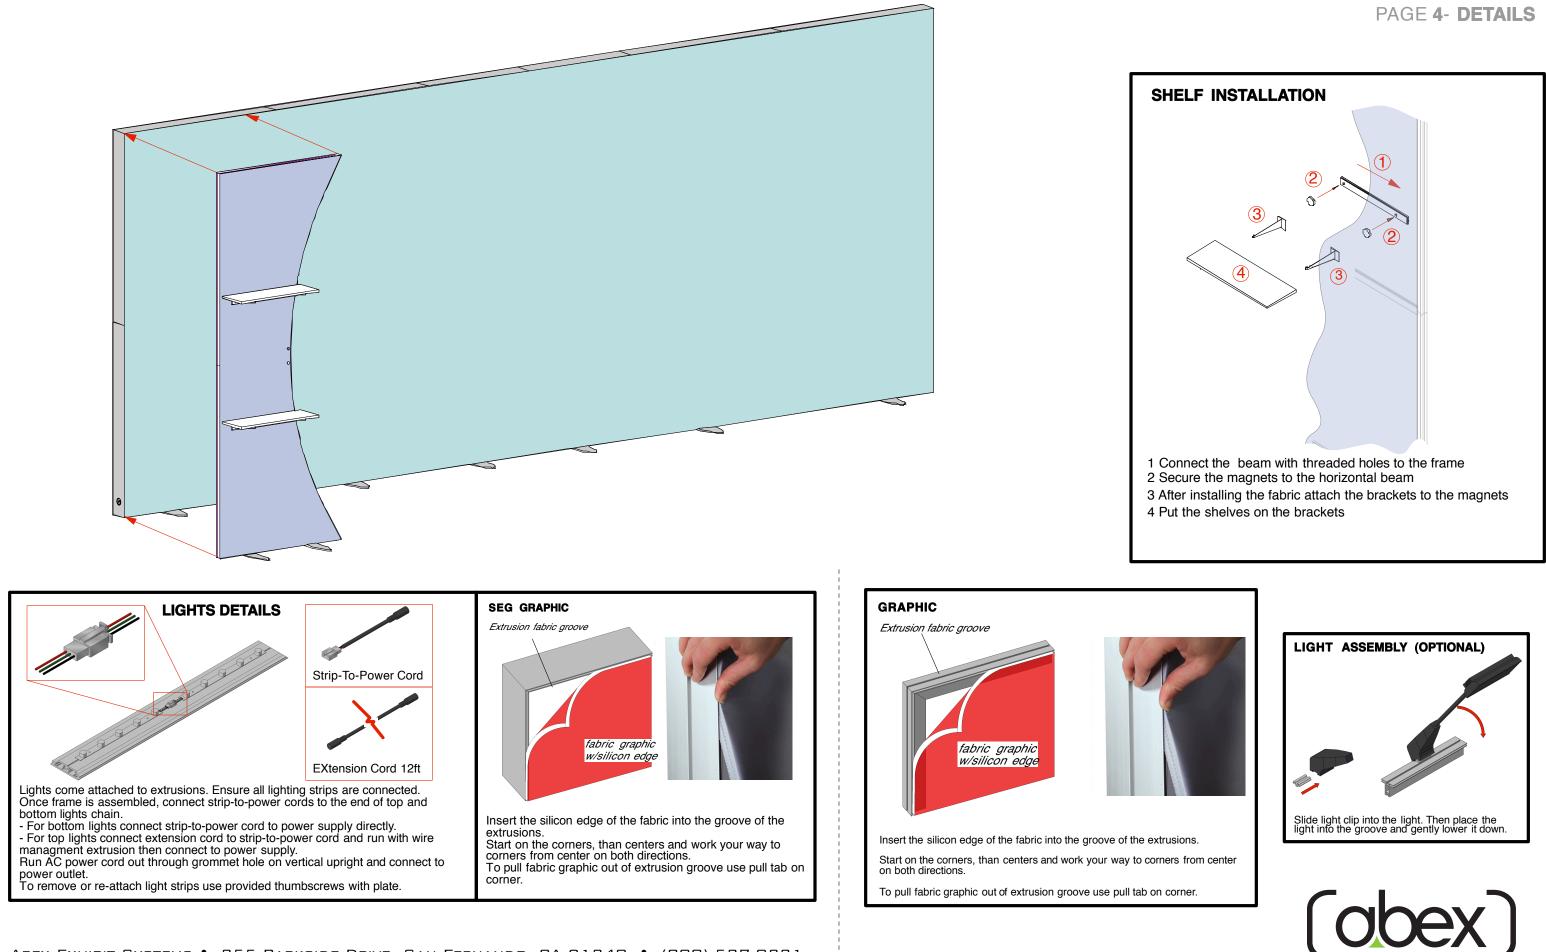

RUCTIONS

- **1.** Slide straight connector (Z967) into inner channel of extrusion. Turn screw enough to hold connector in place.
- 2. Take another extrusion and slide onto straight connector. Tigthen both screws to connect extrusions together.
- **3.** Repeat above steps to connect all spliced extrusions together.
- Slide corner connector (Z966) into both sides of horizontal extrusions. Turn each screw enough to hold connector in place.
- 5. Slide vertical extrusions onto corner connectors of top horizontal extrusion. Turn each screw enough to hold connector in place.
- 6. Finish frame assembly by sliding corner connectors of bottom horizontal extrusion into inner channel of vertical extrusions and tighten the screws to secure frame extrusions together.



## PAGE 2-LUMIWALL ASSEMBLEY





20FT LUMIWALL



## 3FT TRAPEZOID ELITE WITH SHELVES