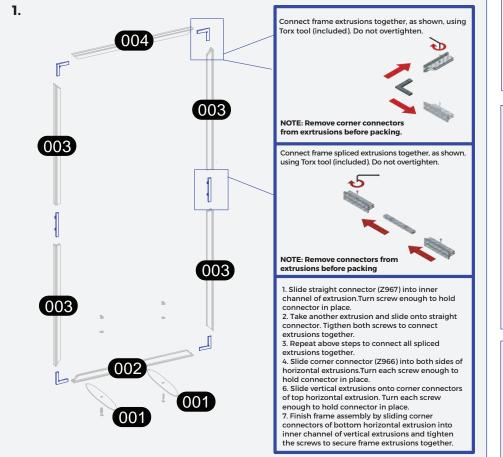

# ASSEMBLY / INSTRUCTIONS

4ft.x 8ft

#### EGW-48 PACKAGE CONTENTS

| Profile   | Label | # | Description                                                                        |
|-----------|-------|---|------------------------------------------------------------------------------------|
|           | 001   | 2 | 1/4" ALUMINIUM OVAL BASE PLATE 17.5" (444.5MM) x 3.15" (80MM)                      |
| Ц         | 002   | 1 | M1307 36" (914.4MM) EXTRUSIONS W/ (2) 45° CUTS & (2) HOLES FOR BASE PLATE          |
| <u>11</u> | 003   | 2 | M1307 47.5" (1206.5MM) EXTRUSIONS W/ (2) 45° CUTS                                  |
| <u>11</u> | 004   | 2 | M1307 36" (914.4MM) EXTRUSIONS W/ (2) 45° CUTS                                     |
| Γ         |       | 4 | Z966 90° CORNER INTERNAL CONNECTOR                                                 |
| Ť         |       | 2 | 5/16-18 FLAT HEAD SCREW 2.25" LONG W/ WASHER & WING NUT                            |
|           |       | 1 | 35.5"W (908MM) x 47"H (1194MM) SINGLE SIDED DYESUB GRAPHIC W/ SEG WELT ALL 4 SIDES |