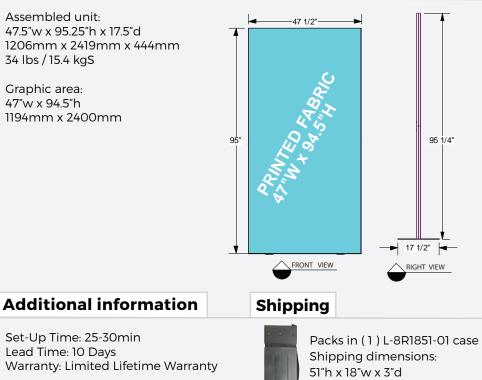

#### Dimensions

Assembled unit: 47.5"w x 95.25"h x 17.5"d 1206mm x 2419mm x 444mm 34 lbs / 15.4 kgS

Graphic area: 47"w x 94.5"h 1194mm x 2400mm

Lead Time: 10 Days

#### Includes

- 4' x 8' Flite Frame
- Elite Stabilizer Feet
- SEG Front Fabric Graphic
- Elite Tool Kit
- · Rotomolded Case

1295mm x 457mm x 76mm

50 lbs / 22.7 kgS