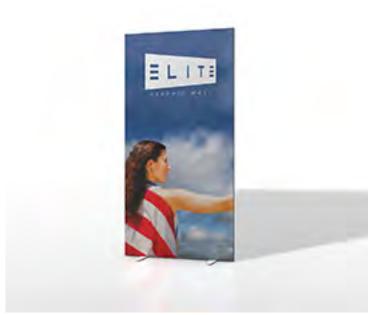

## **ELITE GRAPHIC WALL** fabric display

ELITE GRAPHIC WALL is constructed of aluminum extrusion and features SEG press fit fabric graphics for hassle free set up. Heavy duty aluminum feet ensure maximum stability. Graphics are printed on premium fabric for vibrant colors. The entire unit disassembles and packs flat in a single rotomolded case for unparalleled protection.

### Details

- 1.5" Low-profile aluminum extrusion frame
- Single or double-sided SEG press fit dye-sublimated fabric graphics
- Easy assembly
- · Packs in a single rotomolded flat transport case
- Limited Lifetime Warranty
- Made in the USA