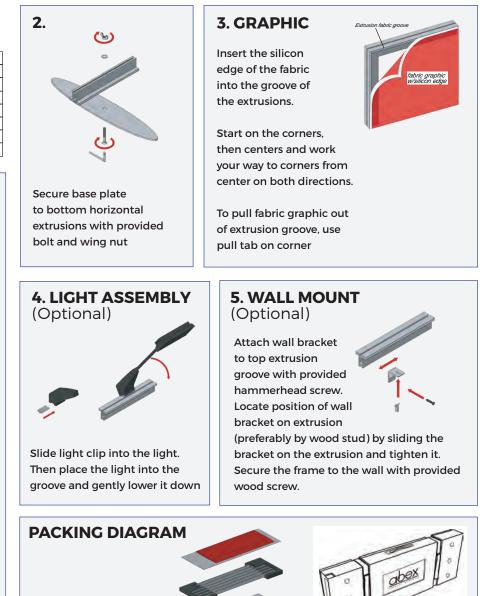

------------------|
|           | 001   | 2 | 1/4" ALUMINIUM OVAL BASE PLATE 17.5" (444.5MM) x 3.15" (80MM)                      |
| Ц         | 002   | 1 | M1307 36" (914.4MM) EXTRUSIONS W/ (2) 45° CUTS & (2) HOLES FOR BASE PLATE          |
| <u>11</u> | 003   | 2 | M1307 47.5" (1206.5MM) EXTRUSIONS W/ (2) 45° CUTS                                  |
| <u>11</u> | 004   | 2 | M1307 36" (914.4MM) EXTRUSIONS W/ (2) 45° CUTS                                     |
| Γ         |       | 4 | Z966 90° CORNER INTERNAL CONNECTOR                                                 |
| Ť         |       | 2 | 5/16-18 FLAT HEAD SCREW 2.25" LONG W/ WASHER & WING NUT                            |
|           |       | 1 | 35.5"W (908MM) x 47"H (1194MM) SINGLE SIDED DYESUB GRAPHIC W/ SEG WELT ALL 4 SIDES |