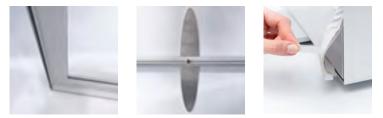

**3. GRAPHIC** 

Insert the silicon edge of the fabric into the groove of the extrusions.

Start on the corners, then centers and work your way to corners from center on both directions.

To pull fabric graphic out of extrusion groove, use pull tab on corner