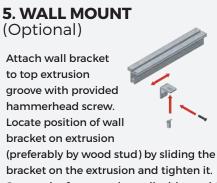

(preferably by wood stud) by sliding the bracket on the extrusion and tighten it. Secure the frame to the wall with provided wood screw.