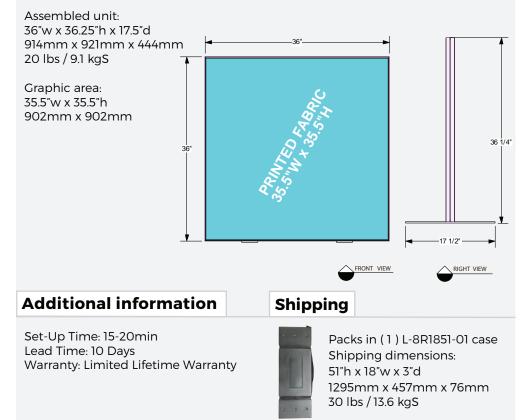

## EGW-38 PACKAGE CONTENTS

| Profile | Label | # | Description                                                                         |
|---------|-------|---|-------------------------------------------------------------------------------------|
| 2       | 001   | 2 | 1/4" ALUMINIUM OVAL BASE PLATE 17.5" (444.5MM) x 3.15" (80MM)                       |
| Ē       | 002   | 1 | M1307 36" (914.4MM) EXTRUSIONS W/ (2) 45° CUTS & (2) HOLES FOR BASE PLATE           |
| 1       | 003   | 3 | M1307 36" (914.4MM) EXTRUSIONS W/ (2) 45° CUTS                                      |
|         |       | 4 | Z966 90° CORNER INTERNAL CONNECTOR                                                  |
| Ť       |       | 2 | 5/16-18 FLAT HEAD SCREW 2.25" LONG W/ WASHER & WING NUT                             |
|         |       | 1 | 35.5"W (908MM) x 35.5"H (908MM) SINGLE SIDED DYESUB GRAPHIC W/ SEG WELT ALL 4 SIDES |
|         |       |   |                                                                                     |