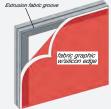

**3. GRAPHIC** 

Insert the silicon edge of the fabric into the groove of the extrusions.

Start on the corners, then centers and work your way to corners from center on both directions.

To pull fabric graphic out of extrusion groove, use pull tab on corner