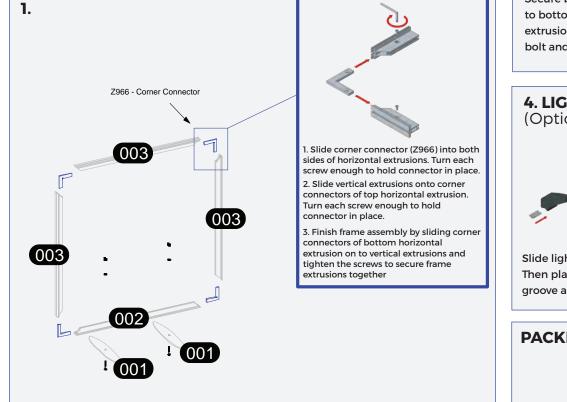

## EGW-38 PACKAGE CONTENTS

| Profile | Label | # | Description                                                                         |
|---------|-------|---|-------------------------------------------------------------------------------------|
| 2       | 001   | 2 | 1/4" ALUMINIUM OVAL BASE PLATE 17.5" (444.5MM) x 3.15" (80MM)                       |
| Ē       | 002   | 1 | M1307 36" (914.4MM) EXTRUSIONS W/ (2) 45° CUTS & (2) HOLES FOR BASE PLATE           |
| 1       | 003   | 3 | M1307 36" (914.4MM) EXTRUSIONS W/ (2) 45° CUTS                                      |
|         |       | 4 | Z966 90° CORNER INTERNAL CONNECTOR                                                  |
| Ť       |       | 2 | 5/16-18 FLAT HEAD SCREW 2.25" LONG W/ WASHER & WING NUT                             |
|         |       | 1 | 35.5"W (908MM) x 35.5"H (908MM) SINGLE SIDED DYESUB GRAPHIC W/ SEG WELT ALL 4 SIDES |
|         |       |   |                                                                                     |

Secure base plate to bottom horizontal extrusions with provided bolt and wing nut

4. LICHT ASSEMBLY (Optional)

Slide light clip into the light. Then place the light into the groove and gently lower it down