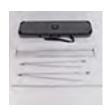

### **Includes**

- · Bannerstand hardware
- · Vinyl Banner
- · 3-Part pole
- · Nylon carry bag

# **Additional information**

Set-Up Time: 5 min Lead Time: 4 Days Warranty: 1 Year Warranty

Packs in (1) Nylon carry case Shipping dimensions: 14"h x 53"w x 5"d 356mm x 1346mm x 127mm 42 lbs / 19 kgS

1. Place bag on the floor