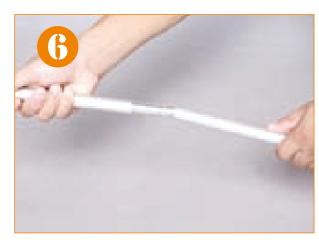

2. Unzip the bag

3. Remove bannerstand from bag

4. Pace bannerstand hardware on the floor

5. Remove 3-part pole from bag

6. Extend the pole

7. Insert the pole into the base

8. While positioned behind the stand tilt the unit towards you and raise the graphic to the top of the pole