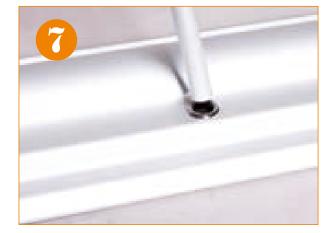

2. Unzip the bag

3. Remove bannerstand from bag

4. Pace bannerstand hardware on the floor

5. Remove 3-part pole from bag

6. Extend the pole

7. Insert the pole into the base

8. While positioned behind the stand tilt the unit towards you and raise the graphic to the top of the pole