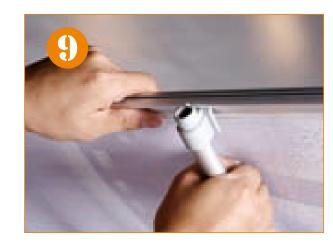

9. Attach the top bar onto the pole

36" W Supreme V2 Bannerstand BNR-SU2-900HG

48" W Supreme V2 Bannerstand BNR-SU2-1200HG