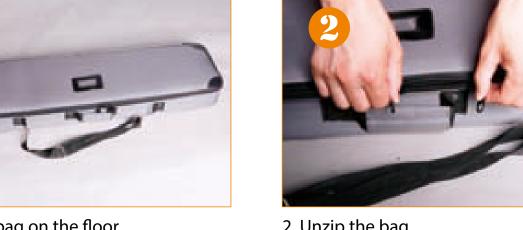

# **Additional information**

Set-Up Time: 5 min Lead Time: 4 Days Warranty: 1 Year Warranty

Packs in (1) Nylon carry case Shipping dimensions: 14"h x 53"w x 5"d 356mm x 1346mm x 127mm 42 lbs / 19 kgS

1. Place bag on the floor

2. Unzip the bag

3. Remove bannerstand from bag

4. Pace bannerstand hardware on the floor

5. Remove 3-part pole from bag

6. Extend the pole

7. Insert the pole into the base

8. While positioned behind the stand tilt the unit towards you and raise the graphic to the top of the pole