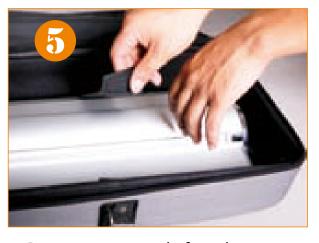

2. Unzip the bag

3. Remove bannerstand from bag

4. Pace bannerstand hardware on the floor

5. Remove 3-part pole from bag

6. Extend the pole

7. Insert the pole into the base

8. While positioned behind the stand tilt the unit towards you and raise the graphic to the top of the pole