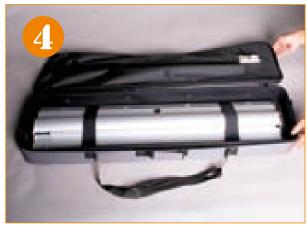

2. Unzip the bag

3. Remove bannerstand from bag

4. Pace bannerstand hardware on the floor

5. Remove 3-part pole from bag

6. Extend the pole

7. Insert the pole into the base

8. While positioned behind the stand tilt the unit towards you and raise the graphic to the top of the pole