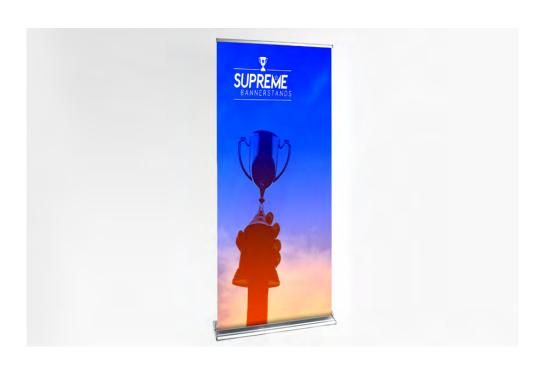

# 48" x 92" SUPREME 1200 bannerstand

This 48" ultra-wide bannerstand features our most elegant design with a low-profile footprint and graphics that extend higher than most bannerstands. 1200 DPI ultra-vibrant graphics are printed on 13 oz. wrinkle resistant vinyl. Includes carry case for easy transportation and storage.

## **Dimensions**

Assembled unit: 48"w x 92"h x 11"d 1219mm x 2337mm x 279mm 42 lbs / 19 kgS

Graphic area: 48"w x 92"h 1219mm x2337mm