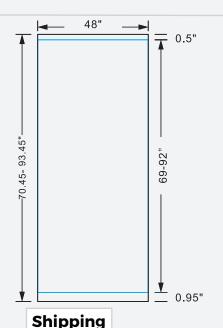

## **Dimensions**

Assembled unit: 48"w x 92"h x 11"d 1219mm x 2337mm x 279mm 42 lbs / 19 kgS

Graphic area: 48"w x 92"h 1219mm x2337mm

# **Additional information**

Set-Up Time: 5 min Lead Time: 4 Days Warranty: 1 Year Warranty

Packs in (1) Nylon carry case Shipping dimensions: 14"h x 53"w x 5"d 356mm x 1346mm x 127mm 42 lbs / 19 kgS

1. Place bag on the floor