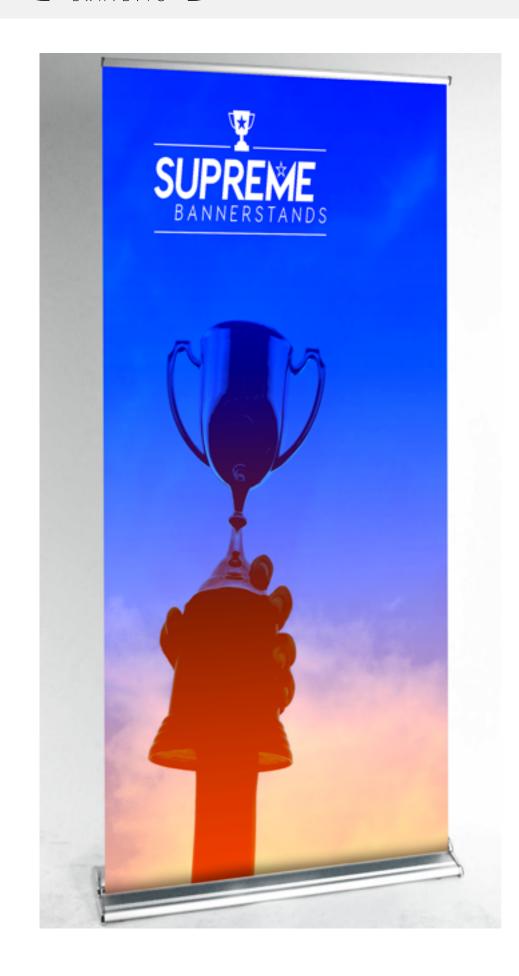

# 48" x 92" SUPREME 1200 bannerstand

This 48" ultra-wide bannerstand features our most elegant design with a low-profile footprint and graphics that extend higher than most bannerstands. 1200 DPI ultra-vibrant graphics are printed on 13 oz. wrinkle resistant vinyl. Includes carry case for easy transportation and storage.

## **Dimensions**

Assembled unit: 48"w x 92"h x 11"d 1219mm x 2337mm x 279mm 42 lbs / 19 kgS

Graphic area: 48"w x 92"h 1219mm x2337mm